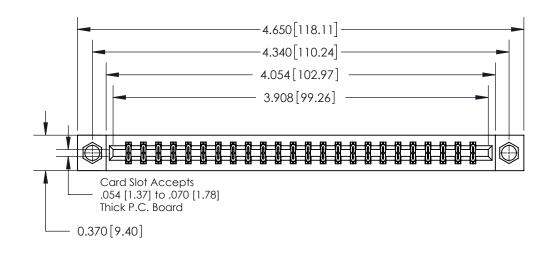

**Mounting Option** 

07-M3-0.5 Metric Threaded Inserts

## **Contact Detail**

523-P.C. Tail .025 Sq.(0.64 Sq.) - Tail LG=.390(9.91)

.156 [3.96] Contact Spacing x .200 [5.08] Row Spacing

THIS IS A C.A.D. GENERATED DRAWING DO NOT MAKE MANUAL REVISIONS TO MASTER.

**See Accompanying Page for:** 

**Contact Bend Details** 

837/887 Series High Temp Card Edge Connector Part Number: 837-048-523-807

YOUR CONNECTION TO QUALITY & SERVICE

**EDAC INC** TORONTO, ONTARIO CANADA