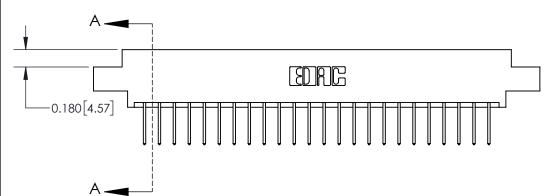

ISSUE NUMBER

ORIGINAL

|                              | 0.600[15.24] |  |  |
|------------------------------|--------------|--|--|
|                              | 0.330 [8.38] |  |  |
| .160 [4.06] Point of Contact |              |  |  |
|                              |              |  |  |
|                              |              |  |  |
|                              |              |  |  |
| S                            | ECTION A-A   |  |  |

ISSUE NUMBER

ORIGINAL

1

| 837/887 Series High Temp Card Edge Connector<br>Contact Bend Detail |                                                                                         | ACAD REFERENCE NO. | 837 ENG MASTER   |               |
|---------------------------------------------------------------------|-----------------------------------------------------------------------------------------|--------------------|------------------|---------------|
|                                                                     |                                                                                         | DRAWN: J.LEE       | DATE: OCT. 06/09 |               |
|                                                                     |                                                                                         | CHECKED:           | DATE:            |               |
| EDAC INC                                                            | TORONTO, ONTARIO  ARE THE PROPERTY OF EDAC INC., AND SHALL NOT BE REPRODUCED, OR COPIED | SCALE: NTS         | SHEET            | 2 <b>OF</b> 2 |
| TORONTO, ONTARIO CANADA                                             |                                                                                         | DRAWING NUMBER     |                  | ISSUE         |
| MANUFACTUR                                                          | MANUFACTURE OR SALE OF APPARATUS WITHOUT WRITTEN PERMISSION.                            | 837 Assembly       |                  | 1             |