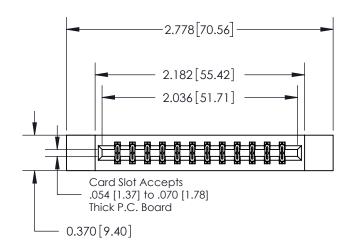

ISSUE NUMBER ORIGINAL

0.600 [15.24] 0.330[8.38] Card Slot .160 [4.06] Point of Contact **SECTION A-A** 

837/887 Series High Temp Card Edge Connector Part Number: 837-024-520-212

YOUR CONNECTION TO QUALITY & SERVICE