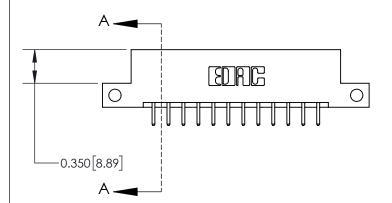

**Mounting Option** 

12-.128 (3.25) Dia. Side Mounting Holes

## **Contact Detail**

520-P.C. Tail .030x.018(0.76x0.46) - Tail LG=.175(4.45) .156 [3.96] Contact Spacing x .200 [5.08] Row Spacing





THIS IS A C.A.D. GENERATED DRAWING DO NOT MAKE MANUAL REVISIONS TO MASTER.



ISSUE NUMBER ORIGINAL

0.600 [15.24] 0.330[8.38] Card Slot .160 [4.06] Point of Contact **SECTION A-A** 

837/887 Series High Temp Card Edge Connector Part Number: 837-024-520-212

YOUR CONNECTION TO QUALITY & SERVICE

**EDAC INC** TORONTO, ONTARIO CANADA

THESE DRAWINGS AND SPECIFICATIONS ARE THE PROPERTY OF EDAC INC.,AND SHALL NOT BE REPRODUCED, OR COPIED OR USED AS THE BASIS FOR THE MANUFACTURE OR SALE OF APPARATUS WITHOUT WRITTEN PERMISSION.

| ACAD REFERENCE NO. | 837 ENG MASTER   |       |  |
|--------------------|------------------|-------|--|
| DRAWN: J.LEE       | DATE: OCT. 06/09 |       |  |
| CHECKED:           | DATE:            |       |  |
| SCALE: NTS         | SHEET            | OF 2  |  |
| DR