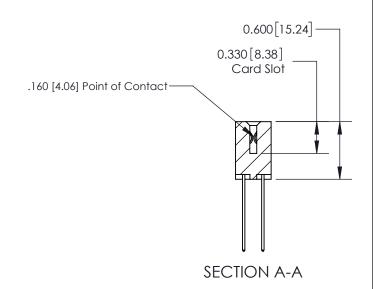

ISSUE NUMBER

ORIGINAL

1

| 837/887 Series High Temp Card Edge Connector<br>Contact Bend Detail |                                                              | ACAD REFERENCE NO. | 837 ENG MASTER   |               |
|---------------------------------------------------------------------|--------------------------------------------------------------|--------------------|------------------|---------------|
|                                                                     |                                                              | DRAWN: J.LEE       | DATE: OCT. 06/09 |               |
|                                                                     |                                                              | CHECKED:           | DATE:            |               |
| EDAC INC                                                            | ARE THE PROPERTY OF EDACING AND                              | SCALE: NTS         | SHEET            | 2 <b>OF</b> 2 |
| TORONTO, ONTARIO CANADA                                             |                                                              | DRAWING NUMBER     | •                | ISSUE         |
| YOUR CONNECTION TO QUALITY & SERVICE                                | MANUFACTURE OR SALE OF APPARATUS WITHOUT WRITTEN PERMISSION. | 837 Assembly       |                  | 1             |