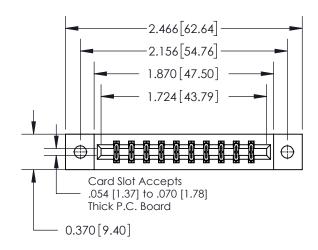

## **Mounting Option**

02-.128 (3.25) Dia. Mounting Holes

## **Contact Detail**

544-Wire Wrap .050x.025(1.27x0.64) - Tail LG=.750(19.05) .156 [3.96] Contact Spacing x .200 [5.08] Row Spacing





**See Accompanying Page for:** 

**Contact Bend Details** 

THIS IS A C.A.D. GENERATED DRAWING DO NOT MAKE MANUAL REVISIONS TO MASTER.



ISSUE NUMBER ORIGINAL



837/887 Series High Temp Card Edge Connector Part Number: 837-020-544-802



**EDAC INC** TORONTO, ONTARIO CANADA

THESE DRAWINGS AND SPECIFICATIONS ARE THE PROPERTY OF EDAC INC.,AND SHALL NOT BE REPRODUCED, OR COPIED OR USED AS THE BASIS FOR THE MANUFACTURE OR SALE OF APPARATUS WITHOUT WRITTEN PERMISSION.

| ACAD REFERENCE NO. 837 ENG MASTE |                  |  |  |
|----------------------------------|------------------|--|--|
| DRAWN: J.LEE                     | DATE: OCT. 06/09 |  |  |
| CHECKED:                         | DATE:            |  |  |
| SCALE: NTS                       | SHEET 1 OF 2     |  |  |
| DRAWING NUMB