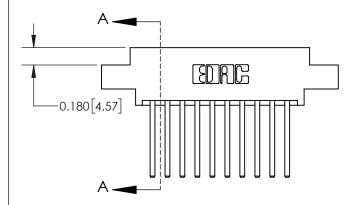

## **Contact Detail**

544-Wire Wrap .050x.025(1.27x0.64) - Tail LG=.750(19.05) .156 [3.96] Contact Spacing x .200 [5.08] Row Spacing

**See Accompanying Page for:** 

**Contact Bend Details** 

THIS IS A C.A.D. GENERATED DRAWING DO NOT MAKE MANUAL REVISIONS TO MASTER.