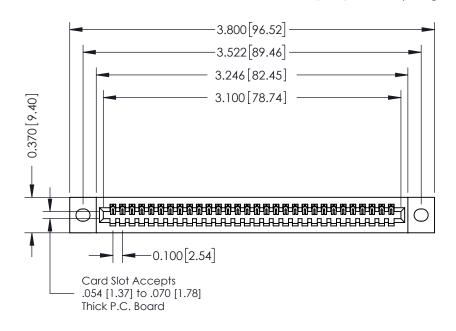

**Mounting Option** 

02-.128 (3.25) Wide Mounting Slots

**Contact Detail** 

520-P.C. Tail .030x.018(0.76x0.46) - Tail LG=.185(4.70) .100 [2.54] Contact Spacing x .200 [5.08] Row Spacing

## **See Accompanying Pages for:**

- **Contact Bend Details**
- **Mounting Options**

| 342 / 392 Card Edge Connector |
|-------------------------------|
| Part Number: 392-030-520-102  |

YOUR CONNECTION TO QUALITY & SERVICE