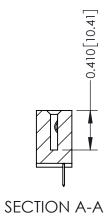

342 ENG MASTER J.LEE DATE: OCT. 06/09 SHEET 1 OF 3 NTS

342 Assembly

THIS IS A C.A.D. GENERATED DRAWING DO NOT MAKE MANUAL REVISIONS TO MASTER. ISSUE NUMBER

ORIGINAL

1

| 342 / 392 Series Card Edge Connector<br>Contact Bend Detail |                                                                                                                                              | ACAD REFERENCE NO. 342 ENG MASTER |             |          |          |
|-------------------------------------------------------------|----------------------------------------------------------------------------------------------------------------------------------------------|-----------------------------------|-------------|----------|----------|
|                                                             |                                                                                                                                              | DRAWN:                            | J.LEE       | DATE: OC | T. 06/09 |
|                                                             |                                                                                                                                              | CHECKED:                          |             | DATE:    |          |
| EDAC INC                                                    | ARE THE PROPERTY OF EDAC INC.,AND —<br>SHALL NOT BE REPRODUCED,OR COPIED<br>OR USED AS THE BASIS FOR THE<br>MANUFACTURE OR SALE OF APPARATUS | SCALE:                            | NTS         | SHEET :  | 2 OF 3   |
| TORONTO, ONTARIO                                            |                                                                                                                                              | DRAWING                           | NUMBER      |          | ISSUE    |
| YOUR CONNECTION TO QUALITY & SERVICE                        |                                                                                                                                              | 3                                 | 42 Assembly |          | 1        |