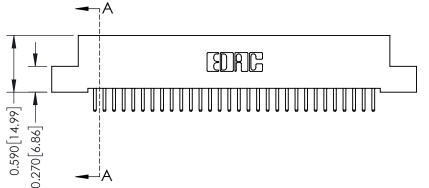

342 ENG MASTER J.LEE DATE: OCT. 06/09 SHEET 1 OF 3 NTS

342 Assembly

THIS IS A C.A.D. GENERATED DRAWING DO NOT MAKE MANUAL REVISIONS TO MASTER. ISSUE NUMBER

ORIGINAL

1

| 342 / 392 Series Card Edge Connector<br>Contact Bend Detail |                                                                                                                                              | ACAD REFERENCE NO. 342 ENG MASTER |             |          |          |
|-------------------------------------------------------------|----------------------------------------------------------------------------------------------------------------------------------------------|-----------------------------------|-------------|----------|----------|
|                                                             |                                                                                                                                              | DRAWN:                            | J.LEE       | DATE: OC | T. 06/09 |
|                                                             |                                                                                                                                              | CHECKED:                          |             | DATE:    |          |
| EDAC INC                                                    | ARE THE PROPERTY OF EDAC INC.,AND —<br>SHALL NOT BE REPRODUCED,OR COPIED<br>OR USED AS THE BASIS FOR THE<br>MANUFACTURE OR SALE OF APPARATUS | SCALE:                            | NTS         | SHEET :  | 2 OF 3   |
| TORONTO, ONTARIO                                            |                                                                                                                                              | DRAWING                           | NUMBER      |          | ISSUE    |
| YOUR CONNECTION TO QUALITY & SERVICE                        |                                                                                                                                              | 3                                 | 42 Assembly |          | 1        |