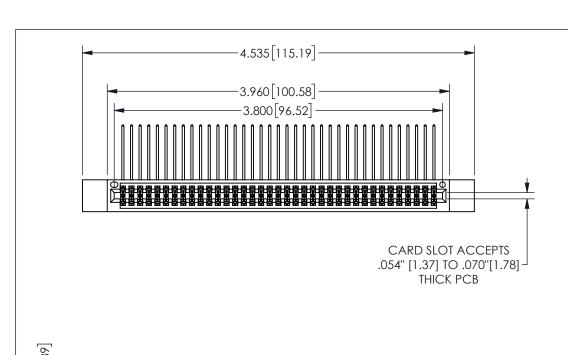

THIS IS A C.A.D. GENERATED DRAWING DO NOT MAKE MANUAL REVISIONS TO MASTER.

ISSUE NUMBER ORIGINAL

1

.160[4.06] .330[8.38] POINT OF CARD SLOT CONTACT .370 9.4 .200 [5.08]

## -.350[8.89] .600[15.24] 0 .100[2.54]

<u>Contact Dimensions:</u>
558-90 Degree Bend (Code 541 Contacts)
See Sheet 2 for Contact Code 555, 556, 558, 559, 560 **Dimensions** 

| 345/395 SERIES CARD EDGE CONNECTOR |
|------------------------------------|
| PART NUMBER: 345-074-558-212       |