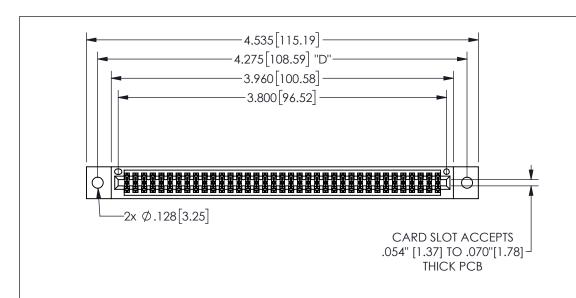

## 345/395 SERIES CARD EDGE CONNECTOR PART NUMBER: 345-074-542-502

<u>Contact Dimensions:</u>
542-Wire Wrap .025 Sq.(0.64 Sq.) - Tail LG=.645(16.38)
.100 (2.54) Contact Spacing x .200 (5.08) Row Spacing YOUR CONNECTION TO QUALITY & SERVICE

## 345/395 SERIES CARD EDGE CONNECTOR CONTACT CODE 555,556,558,559,560 DIMENSIONS

YOUR CONNECTION TO QUALITY & SERVICE

**EDAC INC** TORONTO, ONTARIO CANADA

THESE DRAWINGS AND SPECIFICATIONS ARE THE PROPERTY OF EDAC INC.,AND SHALL NOT BE REPRODUCED, OR COPIED OR USED AS THE BASIS FOR THE MANUFACTURE OR SALE OF APPARATUS WITHOUT WRITTEN PERMISSION.