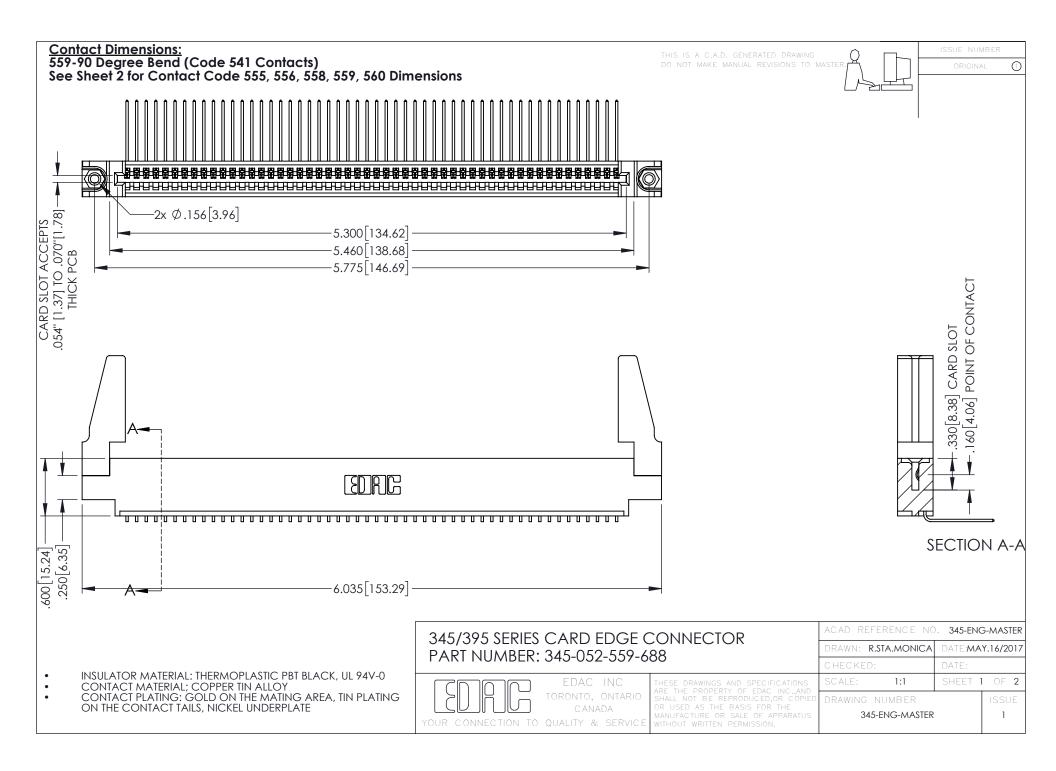

345/395 SERIES CARD EDGE CONNECTOR CONTACT CODE 555,556,558,559,560 DIMENSIONS

.060

.150

YOUR CONNECTION TO QUALITY & SERVICE

|    | ACAD REFERENCE NO   | . 345-ENG-MASTER |
|----|---------------------|------------------|
| 5  | DRAWN: R.STA.MONICA | DATE:MAY.16/2017 |
|    | CHECKED:            | DATE:            |
| ,  | SCALE: 1:1          | SHEET 2 OF 2     |
| ĒD | DRAWING NUMBER      | ISSUE            |