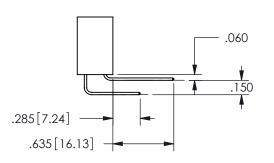

## .240[6.1] .600[15.24] .250[6.35] .100[2.54]

<u>Contact Dimensions:</u>
556-Extender Board Bend (Code 520 Contacts)
See Sheet 2 for Contact Code 555, 556, 558, 559, 560 **Dimensions** 

| 345/395 SERIES CARD EDGE CONNECTOR |
|------------------------------------|
| PART NUMBER: 345-044-556-512       |