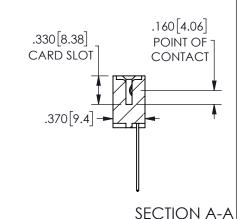

ISSUE NUMBER ORIGINAL

1

**Contact Code 558** 

Contact Code 559

Contact Code 560

INSULATOR MATERIAL: THERMOPLASTIC POLYESTER, UL 94V-0 DAP MATERIAL AVAILABLE UPON REQUEST

CONTACT MATERIAL; COPPER ALLOY

CONTACT PLATING: GOLD ON THE MATING AREA, TIN PLATING ON THE CONTACT TAILS, NICKEL UNDERPLATE

## 345/395 SERIES CARD EDGE CONNECTOR CONTACT CODE 555,556,558,559,560 DIMENSIONS

YOUR CONNECTION TO QUALITY & SERVICE

**EDAC INC** TORONTO, ONTARIO CANADA

THESE DRAWINGS AND SPECIFICATIONS ARE THE PROPERTY OF EDAC INC.,AND SHALL NOT BE REPRODUCED, OR COPIED OR USED AS THE BASIS FOR THE MANUFACTURE OR SALE OF APPARATUS WITHOUT WRITTEN PERMISSION.

| ACAD REFERENCE NO.  | 345-ENG-MASTER   |
|---------------------|------------------|
| DRAWN: R.STA.MONICA | DATE:MAY.16/2017 |
| CHECKED:            | DATE:            |
| SCALE: 1:1          | SHEET 2 OF 2     |
| DRAWING NUMBER      | ISSUE            |
| 345-ENG-MASTER      | 1                |