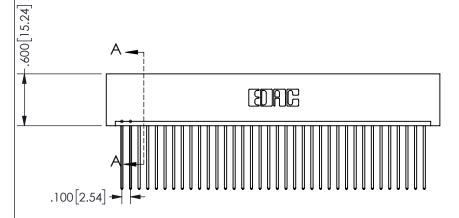

THIS IS A C.A.D. GENERATED DRAWING DO NOT MAKE MANUAL REVISIONS TO MASTER.

ISSUE NUMBER

ORIGINAL

1

Contact Dimensions: 541-Wire Wrap .025 Sq.(0.64 Sq.) - Tail LG=.750(19.05) .100 (2.54) Contact Spacing x .200 (5.08) Row Spacing

345/395 SERIES CARD EDGE CONNECTOR PART NUMBER: 345-036-541-101

YOUR CONNECTION TO QUALITY & SERVICE

**EDAC INC** TORONTO, ONTARIO CANADA

THESE DRAWINGS AND SPECIFICATIONS ARE THE PROPERTY OF EDAC INC.,AND SHALL NOT BE REPRODUCED, OR COPIED OR USED AS THE BASIS FOR THE MANUFACTURE OR SALE OF APPARATUS WITHOUT WRITTEN PERMISSION.