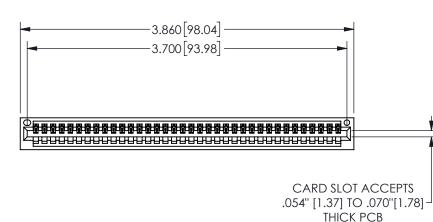

345/395 SERIES CARD EDGE CONNECTOR PART NUMBER: 345-036-541-101

YOUR CONNECTION TO QUALITY & SERVICE

**EDAC INC** TORONTO, ONTARIO CANADA

THESE DRAWINGS AND SPECIFICATIONS ARE THE PROPERTY OF EDAC INC.,AND SHALL NOT BE REPRODUCED, OR COPIED OR USED AS THE BASIS FOR THE MANUFACTURE OR SALE OF APPARATUS WITHOUT WRITTEN PERMISSION.

| ACAD REFERENCE NO. |                | 345-ENG-MASTER |           |
|--------------------|----------------|----------------|-----------|
| DRAWN:             | R.STA.MONICA   | DATEMA         | Y.16/2017 |
| CHECKED:           |                | DATE:          |           |
| SCALE:             | NTS            | SHEET          | OF 2      |
| DRAWING            | G NUMBER       |                | ISSUE     |
| 3                  | 345-ENG-MASTER |                | 1         |