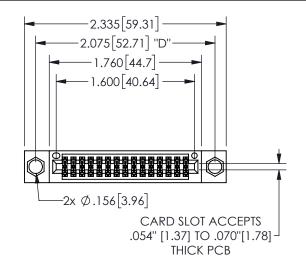

## SECTION A-A

345/395 SERIES CARD EDGE CONNECTOR PART NUMBER: 345-030-555-204

**EDAC INC** TORONTO, ONTARIO CANADA

THESE DRAWINGS AND SPECIFICATIONS ARE THE PROPERTY OF EDAC INC.,AND SHALL NOT BE REPRODUCED, OR COPIED OR USED AS THE BASIS FOR THE MANUFACTURE OR SALE OF APPARATUS WITHOUT WRITTEN PERMISSION.