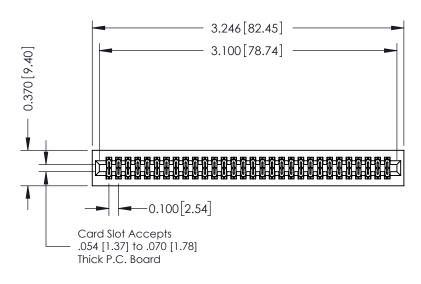

342 / 392 Card Edge Connector Part Number: 342-060-523-201

YOUR CONNECTION TO QUALITY & SERVICE

342 ENG MASTER J.LEE DATE: OCT. 06/09 SHEET 1 OF 3

342 Assembly

THIS IS A C.A.D. GENERATED DRAWING DO NOT MAKE MANUAL REVISIONS TO MASTER. ISSUE NUMBER