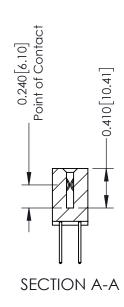

**Mounting Option** 01-No Mounting Lugs **Contact Detail** 

523-P.C. Tail .025 Sq.(0.64 Sq.) - Tail LG=.400(10.16) .100 [2.54] Contact Spacing x .200 [5.08] Row Spacing

**See Accompanying Pages for:** 

- **Contact Bend Details**
- **Mounting Options**

ORIGINAL

1

| 342 / 392 Series Card Edge Connector<br>Contact Bend Detail |                                                                                                                                                                                                  | ACAD REFERENCE NO. 342 ENG MASTER |             |                  |        |
|-------------------------------------------------------------|--------------------------------------------------------------------------------------------------------------------------------------------------------------------------------------------------|-----------------------------------|-------------|------------------|--------|
|                                                             |                                                                                                                                                                                                  | DRAWN:                            | J.LEE       | DATE: OCT. 06/09 |        |
|                                                             |                                                                                                                                                                                                  | CHECKED:                          |             | DATE:            |        |
| TORONTO, ONTARIO                                            | THESE DRAWINGS AND SPECIFICATIONS ARE THE PROPERTY OF EDAC INC. AND SHALL NOT BE REPRODUCED, OR COPIED OR USED AS THE BASIS FOR THE MANUFACTURE OR SALE OF APPARATUS WITHOUT WRITTEN PERMISSION. | SCALE:                            | NTS         | SHEET :          | 2 OF 3 |
|                                                             |                                                                                                                                                                                                  | DRAWING                           | NUMBER      |                  | ISSUE  |
| YOUR CONNECTION TO QUALITY & SERVICE                        |                                                                                                                                                                                                  | 3                                 | 42 Assembly |                  | 1      |