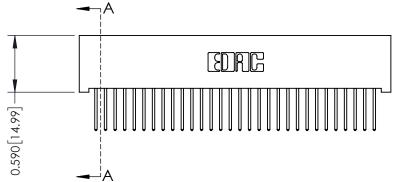

342 / 392 Card Edge Connector Part Number: 342-060-523-201

YOUR CONNECTION TO QUALITY & SERVICE

342 ENG MASTER J.LEE DATE: OCT. 06/09 SHEET 1 OF 3

342 Assembly

THIS IS A C.A.D. GENERATED DRAWING DO NOT MAKE MANUAL REVISIONS TO MASTER. ISSUE NUMBER