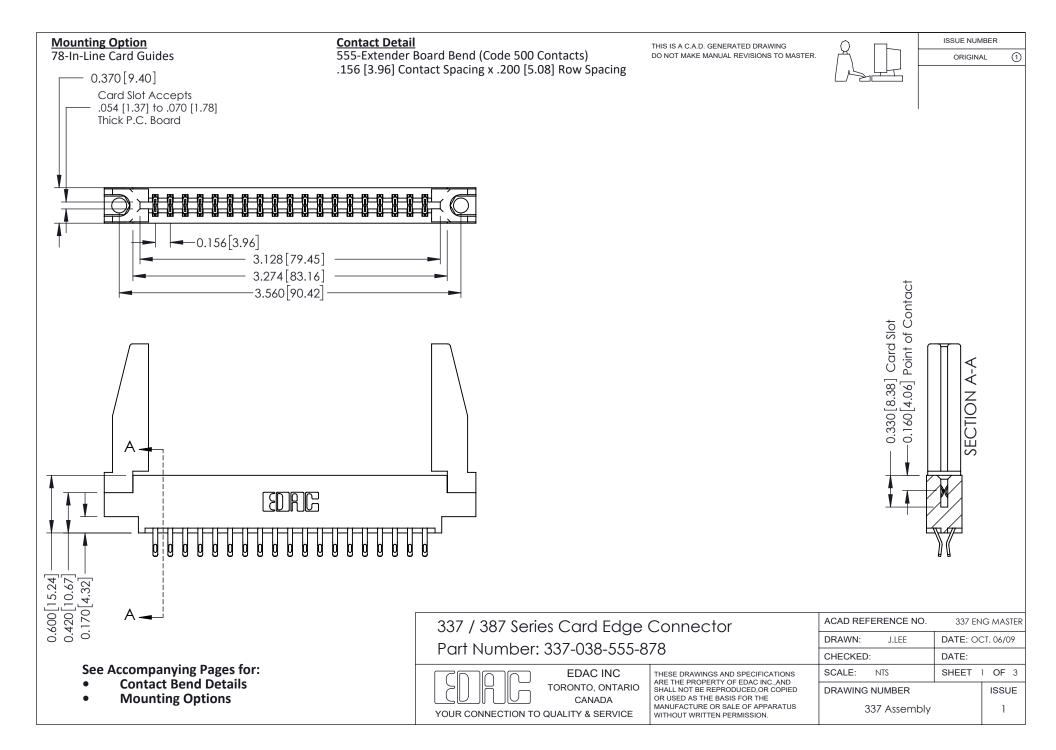

ISSUE NUMBER

ORIGINAL

1



| 337 / 387 Series Card Edge Connector<br>Contact Bend Detail           |                                                                                                                                                                                                  | ACAD REFERENCE NO. 337 E |                  | G MASTER      |
|-----------------------------------------------------------------------|--------------------------------------------------------------------------------------------------------------------------------------------------------------------------------------------------|--------------------------|------------------|---------------|
|                                                                       |