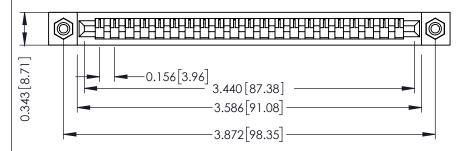

**Mounting Option** #4-40 Unified Threaded Inserts **Contact Detail** 

Wire Wrap .046x.013(1.17x0.33) - Tail LG=.708(17.98) .156 [3.96] Contact Spacing x .200 [5.08] Row Spacing

THIS IS A C.A.D. GENERATED DRAWING DO NOT MAKE MANUAL REVISIONS TO MASTER.