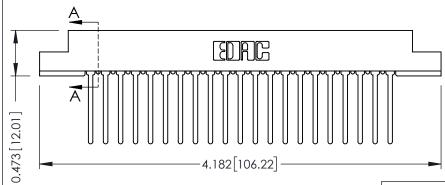

## SECTION A-A

.175 [4.45] Point of Contact (FROM BTM OF SLOT) Card Slot Accepts .054 [1.37] to .070 [1.78] Thick P.C. Board

**See Accompanying Pages for:** 

- **Contact Bend Details**
- **Mounting Options**