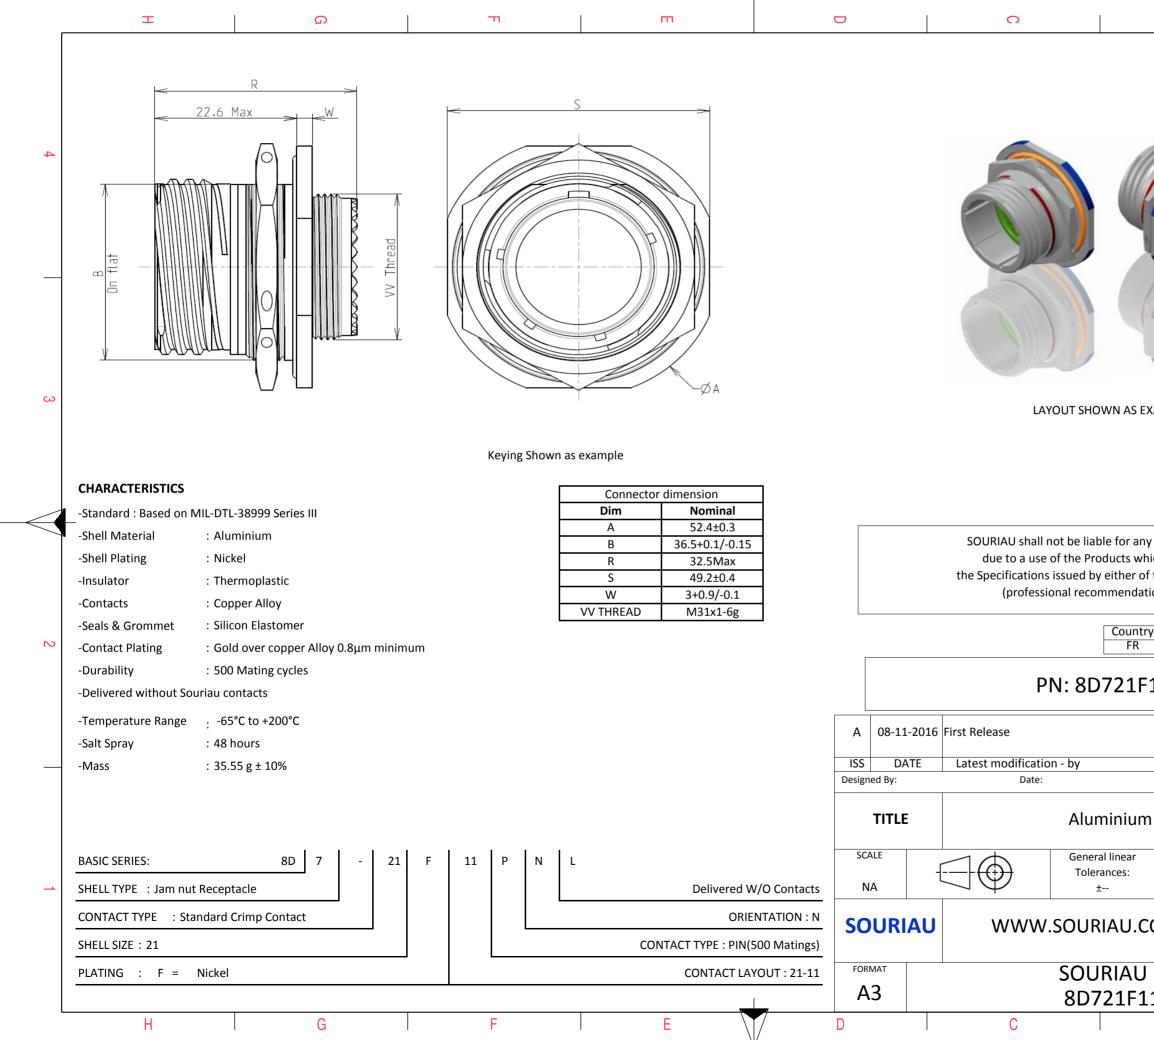

| r of the Parties or by a third party<br>dation, technical notice.)<br>Intry Jurisdiction & Control List<br>R Not Listed 2<br>IF11PNL<br>MOD N°<br>CUSTOMER DRAWING<br>Um Receptacle 8D series                                                                                                                                                                                                                                                                                                                                                                                    |                                                                                                                                    |                         |            |                              |          |   |  |  |  |  |
|----------------------------------------------------------------------------------------------------------------------------------------------------------------------------------------------------------------------------------------------------------------------------------------------------------------------------------------------------------------------------------------------------------------------------------------------------------------------------------------------------------------------------------------------------------------------------------|------------------------------------------------------------------------------------------------------------------------------------|-------------------------|------------|------------------------------|----------|---|--|--|--|--|
| SEXAMPLE       3         any non-conformity or damage which does not comply with roof the Parties or by a third party dation, technical notice.)       2         Intry       Jurisdiction & Control List       2         Intry       Jurisdiction & Control List       2         IF11PNL       MOD N°       2         ICOM       NPRDS / PROJECT       859         Ir       NPRDS / PROJECT       859         Ir. COM       This document is the property of SOURIAD it must not be reproduced or communicated without permission       1         U DRG N°       SHEET       1/2 |                                                                                                                                    | Φ                       |            | Þ                            |          |   |  |  |  |  |
| SEXAMPLE       3         any non-conformity or damage which does not comply with roof the Parties or by a third party dation, technical notice.)       2         Intry       Jurisdiction & Control List       2         Intry       Jurisdiction & Control List       2         IF11PNL       MOD N°       2         ICOM       NPRDS / PROJECT       859         Ir       NPRDS / PROJECT       859         Ir. COM       This document is the property of SOURIAD it must not be reproduced or communicated without permission       1         U DRG N°       SHEET       1/2 |                                                                                                                                    |                         |            |                              |          |   |  |  |  |  |
| any non-conformity or damage<br>which does not comply with<br>er of the Parties or by a third party<br>dation, technical notice.)<br>Intry Jurisdiction & Control List<br>R Not Listed<br>LF11PNL<br>CUSTOMER DRAWING<br>UM Receptacle &D series<br>r NPRDS / PROJECT<br>859<br>COM<br>COM<br>This document is the property of<br>SOURIAU<br>it must not be reproduced or<br>communicated without permission<br>AU DRG N°<br>SHEET<br>1/2                                                                                                                                        | A                                                                                                                                  | 67                      |            |                              |          | 4 |  |  |  |  |
| any non-conformity or damage<br>which does not comply with<br>er of the Parties or by a third party<br>dation, technical notice.)<br>Intry Jurisdiction & Control List<br>R Not Listed<br>LF11PNL<br>CUSTOMER DRAWING<br>UM Receptacle &D series<br>r NPRDS / PROJECT<br>859<br>COM<br>COM<br>This document is the property of<br>SOURIAU<br>it must not be reproduced or<br>communicated without permission<br>AU DRG N°<br>SHEET<br>1/2                                                                                                                                        |                                                                                                                                    | 0                       |            |                              |          |   |  |  |  |  |
| any non-conformity or damage<br>which does not comply with<br>er of the Parties or by a third party<br>dation, technical notice.)<br>Intry Jurisdiction & Control List<br>R Not Listed<br>LF11PNL<br>CUSTOMER DRAWING<br>UM Receptacle &D series<br>r NPRDS / PROJECT<br>859<br>COM<br>COM<br>This document is the property of<br>SOURIAU<br>it must not be reproduced or<br>communicated without permission<br>AU DRG N°<br>SHEET<br>1/2                                                                                                                                        | -                                                                                                                                  |                         |            |                              |          |   |  |  |  |  |
| which does not comply with   or of the Parties or by a third party   dation, technical notice.)     Intry   Jurisdiction & Control List   R   Not Listed     IF11PNL     MOD N°   CUSTOMER DRAWING   um Receptacle 8D series   or   NPRDS / PROJECT   859   I.COM   This document is the property of SOURIAU   it must not be reproduced or communicated without permission   U DRG N°   SHEET   1/2                                                                                                                                                                             | S EXA                                                                                                                              | AMPLE                   |            |                              |          | 3 |  |  |  |  |
| which does not comply with   or of the Parties or by a third party   dation, technical notice.)     Intry   Jurisdiction & Control List   R   Not Listed     IF11PNL     MOD N°   CUSTOMER DRAWING   um Receptacle 8D series   or   NPRDS / PROJECT   859   I.COM   This document is the property of SOURIAU   it must not be reproduced or communicated without permission   U DRG N°   SHEET   1/2                                                                                                                                                                             |                                                                                                                                    |                         |            |                              |          |   |  |  |  |  |
| which does not comply with   or of the Parties or by a third party   dation, technical notice.)     Intry   Jurisdiction & Control List   R   Not Listed     IF11PNL     MOD N°   CUSTOMER DRAWING   um Receptacle 8D series   or   NPRDS / PROJECT   859   I.COM   This document is the property of SOURIAU   it must not be reproduced or communicated without permission   U DRG N°   SHEET   1/2                                                                                                                                                                             |                                                                                                                                    |                         |            |                              |          |   |  |  |  |  |
| which does not comply with   or of the Parties or by a third party   dation, technical notice.)     Intry   Jurisdiction & Control List   R   Not Listed     IF11PNL     MOD N°   CUSTOMER DRAWING   um Receptacle 8D series   or   NPRDS / PROJECT   859   I.COM   This document is the property of SOURIAU   it must not be reproduced or communicated without permission   U DRG N°   SHEET   1/2                                                                                                                                                                             |                                                                                                                                    |                         |            |                              |          |   |  |  |  |  |
| IF11PNL 2   IF11PNL MOD N°   CUSTOMER DRAWING   um Receptacle 8D series   um Receptacle 8D series   or   NPRDS / PROJECT   859   1   J.COM   This document is the property of SOURIAU it must not be reproduced or communicated without permission   AU DRG N°   F11PNL-C                                                                                                                                                                                                                                                                                                        | any non-conformity or damage<br>which does not comply with<br>or of the Parties or by a third party<br>adation, technical notice.) |                         |            |                              |          |   |  |  |  |  |
| IF11PNL       MOD N°         CUSTOMER DRAWING         um Receptacle 8D series         ur       NPRDS / PROJECT         859         J.COM         This document is the property of SOURIAU it must not be reproduced or communicated without permission         J.COM         SOURIAU         It must not be reproduced or communicated without permission         J.U DRG N°         F11PNL-C                                                                                                                                                                                    | untry                                                                                                                              | Jurisd                  |            | rol List                     |          | 0 |  |  |  |  |
| MOD N°<br>CUSTOMER DRAWING<br>um Receptacle 8D series<br>um Receptacle 8D series<br>IT NPRDS / PROJECT<br>859<br>1<br>COM<br>This document is the property of<br>SOURIAU<br>it must not be reproduced or<br>communicated without permission<br>NU DRG N°<br>F11PNL-C<br>1/2                                                                                                                                                                                                                                                                                                      |                                                                                                                                    |                         | NOT LISTED |                              |          | 2 |  |  |  |  |
| CUSTOMER DRAWING         um Receptacle 8D series         ur       NPRDS / PROJECT         859       1         J.COM       This document is the property of SOURIAU it must not be reproduced or communicated without permission       1         J.COM       SHEET 1/2                                                                                                                                                                                                                                                                                                            |                                                                                                                                    |                         |            |                              |          |   |  |  |  |  |
| CUSTOMER DRAWING         um Receptacle 8D series         ur       NPRDS / PROJECT         859       1         J.COM       This document is the property of SOURIAU it must not be reproduced or communicated without permission       1         J.COM       SHEET 1/2                                                                                                                                                                                                                                                                                                            |                                                                                                                                    |                         |            |                              |          |   |  |  |  |  |
| INPRDS / PROJECT<br>859<br>I.COM<br>This document is the property of<br>SOURIAU<br>it must not be reproduced or<br>communicated without permission<br>SHEET<br>1/2                                                                                                                                                                                                                                                                                                                                                                                                               |                                                                                                                                    |                         | CUSTOMER   | RDRAWING                     | MOD N°   |   |  |  |  |  |
| 859       This document is the property of SOURIAU it must not be reproduced or communicated without permission       U DRG N°       SHEET       1/2                                                                                                                                                                                                                                                                                                                                                                                                                             | um                                                                                                                                 | um Receptacle 8D series |            |                              |          |   |  |  |  |  |
| This document is the property of SOURIAU it must not be reproduced or communicated without permission     1       UDRG N°     SHEET       F11PNL-C     1/2                                                                                                                                                                                                                                                                                                                                                                                                                       | ar                                                                                                                                 |                         |            |                              |          |   |  |  |  |  |
| SOURIAU       it must not be reproduced or       communicated without permission       AU DRG N°       F11PNL-C                                                                                                                                                                                                                                                                                                                                                                                                                                                                  |                                                                                                                                    |                         |            |                              | perty of | 1 |  |  |  |  |
| F11PNL-C 1/2                                                                                                                                                                                                                                                                                                                                                                                                                                                                                                                                                                     | J.CC                                                                                                                               | M                       | it mus     | SOURIAU<br>t not be reproduc | ed or    |   |  |  |  |  |
|                                                                                                                                                                                                                                                                                                                                                                                                                                                                                                                                                                                  |                                                                                                                                    |                         |            |                              |          |   |  |  |  |  |
| В I А                                                                                                                                                                                                                                                                                                                                                                                                                                                                                                                                                                            | F11                                                                                                                                |                         | 1          | A                            | 1/2      | J |  |  |  |  |
|                                                                                                                                                                                                                                                                                                                                                                                                                                                                                                                                                                                  |                                                                                                                                    | В                       |            | А                            |          |   |  |  |  |  |

|   | Т                                                                                                                                                                                                                                                                                                                 | G                                                                                                                                                                                                                                                                                                                                                                                                                                                                                                                                                                                                                                                                                                                                                                                                                                                                                                                                                                                                                                                                                                                                                                                                                                                                                                                                                                                                                                                                                      | п | т   |                                   | 0                                                                                                                                                                             | Ξ                            | A                                                                                                        |   |
|---|-------------------------------------------------------------------------------------------------------------------------------------------------------------------------------------------------------------------------------------------------------------------------------------------------------------------|----------------------------------------------------------------------------------------------------------------------------------------------------------------------------------------------------------------------------------------------------------------------------------------------------------------------------------------------------------------------------------------------------------------------------------------------------------------------------------------------------------------------------------------------------------------------------------------------------------------------------------------------------------------------------------------------------------------------------------------------------------------------------------------------------------------------------------------------------------------------------------------------------------------------------------------------------------------------------------------------------------------------------------------------------------------------------------------------------------------------------------------------------------------------------------------------------------------------------------------------------------------------------------------------------------------------------------------------------------------------------------------------------------------------------------------------------------------------------------------|---|-----|-----------------------------------|-------------------------------------------------------------------------------------------------------------------------------------------------------------------------------|------------------------------|----------------------------------------------------------------------------------------------------------|---|
| 4 | -X                                                                                                                                                                                                                                                                                                                | Contact Layout<br>$\downarrow \downarrow $                                                                                                                                                                                                                                                                                                                                                                                                                                                                                                                                                                                                                                                                                                                                                                                                                                                                                                                                                                                                                                                                                                                                                                                                                                                  |   |     |                                   | Panel cutout<br>JAM NUT RECEPTACLE (TYPE 7)                                                                                                                                   | Ω.                           |                                                                                                          | 4 |
| ω | Contact<br>position ID         X-axis<br>(mm)           A         +121 (3.07)           B         +306 (7.77)           C         +348 (8.84)           D         +227 (5.77)           E         +000 (0.00)           F         -227 (5.77)           Shell         Arrangement<br>no.           21         -11 | r)         +.177 (4.50)         H        306 (7.77)         +.177 (4.50)           b)        061 (1.55)         J        121 (3.07)         +.332 (8.43)           r)        270 (8.66)         K         +.000 (0.00)         +.123 (3.12)           r)        353 (8.97)         L         +.000 (0.00)         +.115 (2.92)           r)        270 (6.86)                                                                                                                                                                                                                                                                                                                                                                                                                                                                                                                                                                                                                                                                                                                                                                                                                                                                                                                                                                                                                                                                                                                          |   |     | Max<br>E                          | ØC           ØC           x. thickness panel for receptacle:Type 7: 3.2 mm           Dim         Nominal           B         37.08+0/-0.25           ØC         38.35+0.25/-0 |                              |                                                                                                          | 3 |
|   |                                                                                                                                                                                                                                                                                                                   | SOURIAU shall not be liable for any non-conformity or damage<br>due to a use of the Products which does not comply with<br>the Specifications issued by either of the Parties or by a third party<br>(professional recommendation, technical notice.)                                                                                                                                                                                                                                                                                                                                                                                                                                                                                                                                                                                                                                                                                                                                                                                                                                                                                                                                                                                                                                                                                                                                                                                                                                  |   |     |                                   |                                                                                                                                                                               |                              |                                                                                                          |   |
| N |                                                                                                                                                                                                                                                                                                                   | Country       Jurisdiction & Control List       PR       Not Listed       PN: 8D721F11PNL       PN: 8D721F11PN |   |     |                                   |                                                                                                                                                                               |                              | 2                                                                                                        |   |
|   |                                                                                                                                                                                                                                                                                                                   |                                                                                                                                                                                                                                                                                                                                                                                                                                                                                                                                                                                                                                                                                                                                                                                                                                                                                                                                                                                                                                                                                                                                                                                                                                                                                                                                                                                                                                                                                        |   |     | ISS DATE<br>Designed By:<br>TITLE | Designed By: Date: CUSTOMER DRAWING                                                                                                                                           |                              |                                                                                                          |   |
| - |                                                                                                                                                                                                                                                                                                                   |                                                                                                                                                                                                                                                                                                                                                                                                                                                                                                                                                                                                                                                                                                                                                                                                                                                                                                                                                                                                                                                                                                                                                                                                                                                                                                                                                                                                                                                                                        |   |     | SCALE<br>NA<br>SOURIAL            | General lin<br>Toleranc<br>±                                                                                                                                                  | es:                          | PRDS / PROJECT<br><b>859</b><br>This document is the property<br>SOURIAU<br>it must not be reproduced or |   |
|   |                                                                                                                                                                                                                                                                                                                   |                                                                                                                                                                                                                                                                                                                                                                                                                                                                                                                                                                                                                                                                                                                                                                                                                                                                                                                                                                                                                                                                                                                                                                                                                                                                                                                                                                                                                                                                                        |   |     | FORMAT<br>A3                      | SOURI<br>8D72                                                                                                                                                                 | م<br>IAU DRG N°<br>1F11PNL-C | ommunicated without permiss                                                                              |   |
|   | Н                                                                                                                                                                                                                                                                                                                 | G                                                                                                                                                                                                                                                                                                                                                                                                                                                                                                                                                                                                                                                                                                                                                                                                                                                                                                                                                                                                                                                                                                                                                                                                                                                                                                                                                                                                                                                                                      | F | E \ | D                                 | C                                                                                                                                                                             | В                            | A                                                                                                        |   |