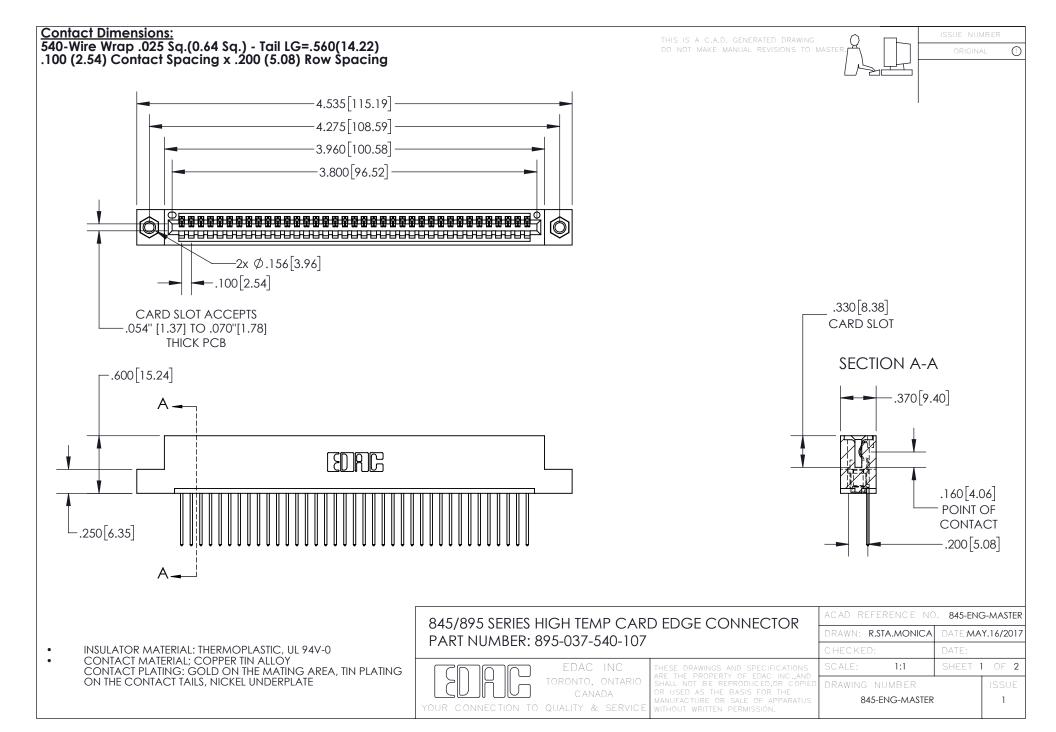

INSULATOR MATERIAL: THERMOPLASTIC POLYESTER, UL 94V-0 DAP MATERIAL AVAILABLE UPON REQUEST

**Contact Code 558** 

CONTACT MATERIAL; COPPER ALLOY CONTACT PLATING: GOLD ON THE MATING AREA, TIN PLATING ON THE CONTACT TAILS, NICKEL UNDERPLATE

## 845/895 SERIES HIGH TEMP CARD EDGE CONNECTOR CONTACT CODE 555,556,558,559,560 DIMENSIONS

YOUR CONNECTION TO QUALITY & SERVICE

Contact Code 559

|   | ACAD REFERENCE NO. 845-ENG-MASTER |                  |  |
|---|-----------------------------------|------------------|--|
|   | DRAWN: R.STA.MONICA               | DATE:MAY.16/2017 |  |
|   | CHECKED:                          | DATE:            |  |
|   | SCALE: 1:1                        | SHEET 2 OF 2     |  |
| D | DRAWING NUMBER                    | ISSUE            |  |

Contact Code 560