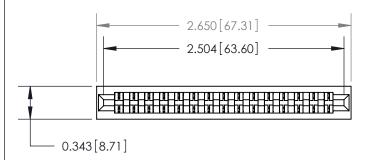

**See Accompanying Page for:** 

**Contact Bend Details** 

| 807/857 Series High Temp Card Edge Connector |
|----------------------------------------------|
| Part Number: 857-015-501-101                 |