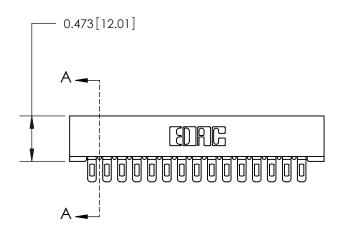

## **Contact Detail**

Wire Hole .089x.014(2.29x0.36) - Tail LG=.213(5.41) .156 [3.96] Contact Spacing x .200 [5.08] Row Spacing

**SECTION A-A** 

.175 [4.45] Point of Contact (Measured from bottom of Card Slot)