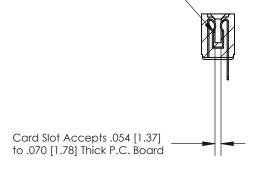

## **Contact Detail**

Wire Hole .089x.014(2.29x0.36) - Tail LG=.213(5.41) .156 [3.96] Contact Spacing x .200 [5.08] Row Spacing

**SECTION A-A** 

.175 [4.45] Point of Contact (Measured from bottom of Card Slot)