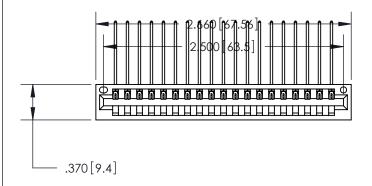

<u>Contact Dimensions:</u>
559-90 Degree Bend (Code 541 Contacts)
See Sheet 2 for Contact Code 555, 556, 558, 559, 560 Dimensions

THIS IS A C.A.D. GENERATED DRAWING DO NOT MAKE MANUAL REVISIONS TO MASTER.

846/896 SERIES HIGH TEMP CARD EDGE CONNECTOR PART NUMBER: 846-019-559-101

YOUR CONNECTION TO QUALITY & SERVICE

**EDAC INC** TORONTO, ONTARIO CANADA

THESE DRAWINGS AND SPECIFICATIONS ARE THE PROPERTY OF EDAC INC.,AND SHALL NOT BE REPRODUCED, OR COPIED OR USED AS THE BASIS FOR THE MANUFACTURE OR SALE OF APPARATUS WITHOUT WRITTEN PERMISSION.