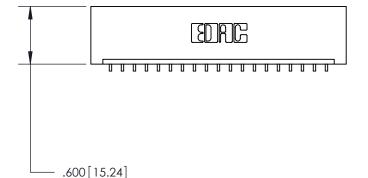

<u>Contact Dimensions:</u>
559-90 Degree Bend (Code 541 Contacts)
See Sheet 2 for Contact Code 555, 556, 558, 559, 560 Dimensions

THIS IS A C.A.D. GENERATED DRAWING DO NOT MAKE MANUAL REVISIONS TO MASTER.

846/896 SERIES HIGH TEMP CARD EDGE CONNECTOR PART NUMBER: 846-019-559-101

YOUR CONNECTION TO QUALITY & SERVICE

**EDAC INC** TORONTO, ONTARIO CANADA

THESE DRAWINGS AND SPECIFICATIONS ARE THE PROPERTY OF EDAC INC.,AND SHALL NOT BE REPRODUCED, OR COPIED OR USED AS THE BASIS FOR THE MANUFACTURE OR SALE OF APPARATUS WITHOUT WRITTEN PERMISSION.