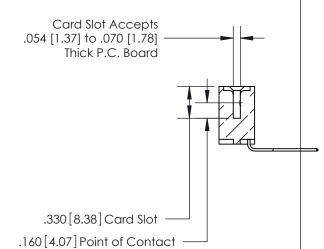

.165[4.19] .375 [9.54] .125(3.18) to .210(5.33) .125(3.18) to .210(5.33)

**Contact Code 558** 

**Contact Code 559** 

**Contact Code 560** 

INSULATOR MATERIAL: THERMOPLASTIC POLYESTER, UL 94V-0 CONTACT MATERIAL; COPPER, NICKEL, TIN ALLOY CA-725 CONTACT PLATING: GOLD ON THE MATING AREA, TIN-LEAD ON THE CONTACT TAILS, NICKEL UNDERPLATE

## 846/896 SERIES HIGH TEMP CARD EDGE CONNECTOR CONTACT CODE 555,556,558,559,560 DIMENSIONS

YOUR CONNECTION TO QUALITY & SERVICE

**EDAC INC** TORONTO, ONTARIO CANADA

THESE DRAWINGS AND SPECIFICATIONS ARE THE PROPERTY OF EDAC INC.,AND SHALL NOT BE REPRODUCED, OR COPIED OR USED AS THE BASIS FOR THE MANUFACTURE OR SALE OF APPARATUS WITHOUT WRITTEN PERMISSION.