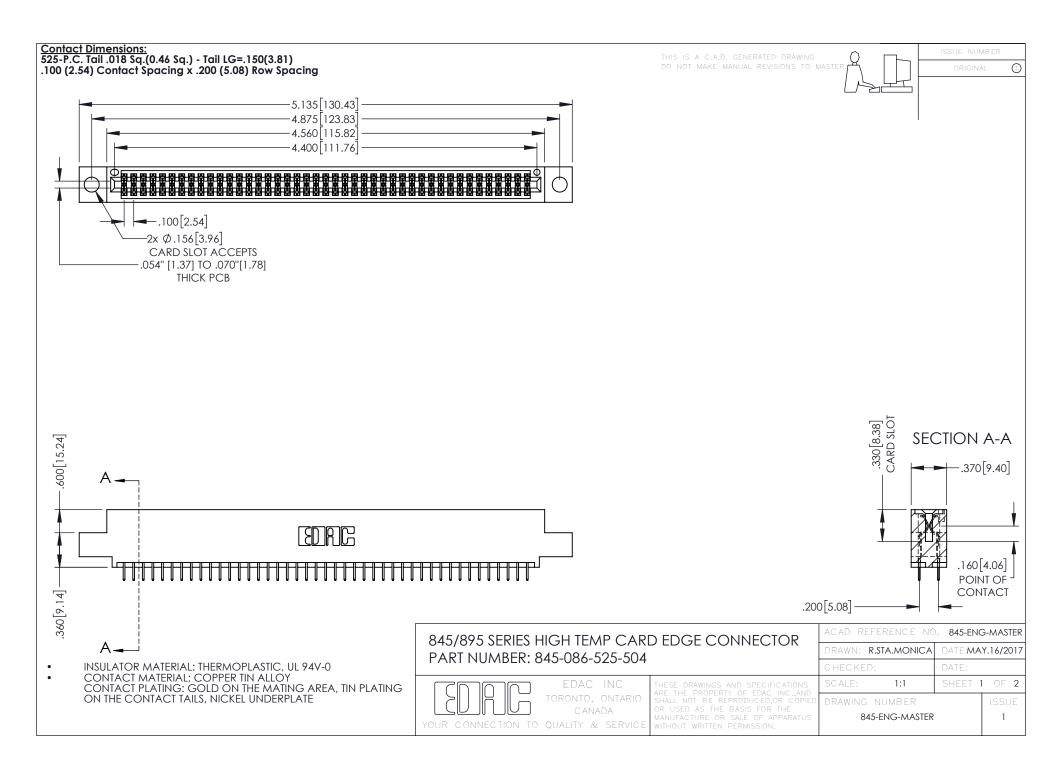

- INSULATOR MATERIAL: THERMOPLASTIC POLYESTER, UL 94V-0 DAP MATERIAL AVAILABLE UPON REQUEST
- CONTACT MATERIAL; COPPER ALLOY

**Contact Code 558** 

CONTACT PLATING: GOLD ON THE MATING AREA, TIN PLATING ON THE CONTACT TAILS, NICKEL UNDERPLATE

## 845/895 SERIES HIGH TEMP CARD EDGE CONNECTOR CONTACT CODE 555,556,558,559,560 DIMENSIONS

YOUR CONNECTION TO QUALITY & SERVICE

Contact Code 559

|   | ACAD REFERENCE NO   | . 845-ENG-MASTER |
|---|---------------------|------------------|
|   | DRAWN: R.STA.MONICA | DATE:MAY.16/2017 |
|   | CHECKED:            | DATE:            |
|   | SCALE: 1:1          | SHEET 2 OF 2     |
| D | DRAWING NUMBER      | ISSUE            |

Contact Code 560

845-ENG-MASTER