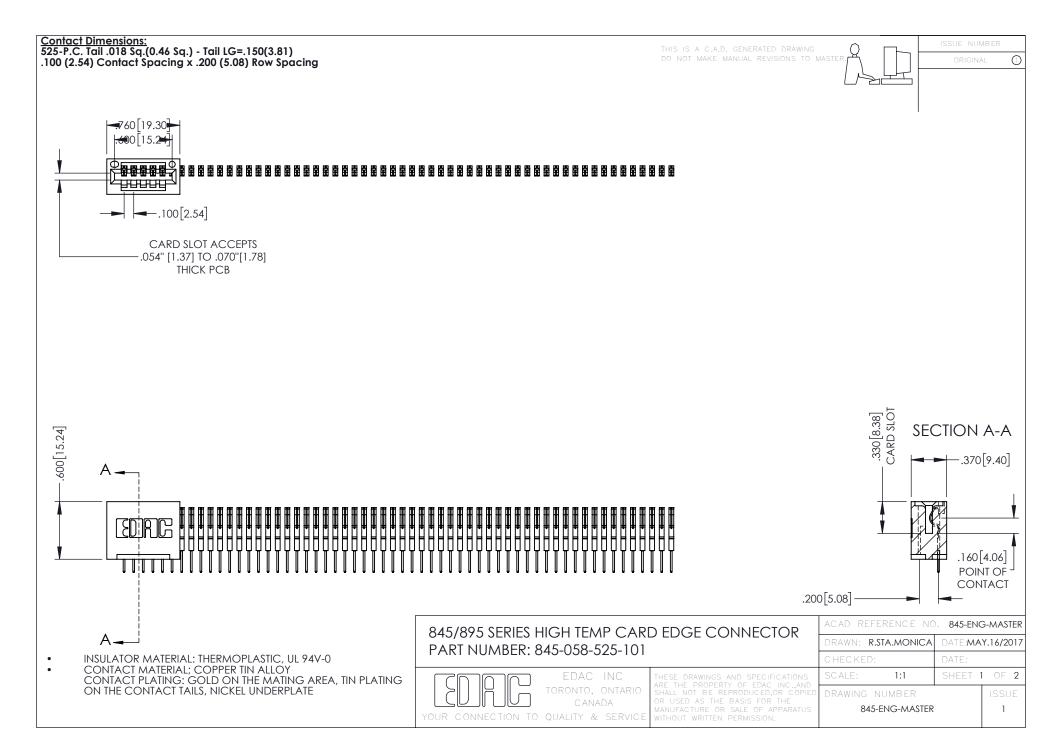

## 845/895 SERIES HIGH TEMP CARD EDGE CONNECTOR CONTACT CODE 555,556,558,559,560 DIMENSIONS

YOUR CONNECTION TO QUALITY & SERVICE

|   | ACAD REFERENCE NO. 845-ENG-MASTER |                  |
|---|-----------------------------------|------------------|
|   | DRAWN: R.STA.MONICA               | DATE:MAY.16/2017 |
|   | CHECKED:                          | DATE:            |
|   | SCALE: 1:1                        | SHEET 2 OF 2     |
| D | DRAWING NUMBER                    | ISSUE            |