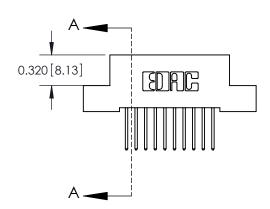

.240 [6.10] Point of Contact-

842/892 Series High Temp Card Edge Connector Part Number: 842-010-523-107

YOUR CONNECTION TO QUALITY & SERVICE

842 ENG MASTER J.LEE DATE: OCT. 06/09 SHEET 1 OF 3

SECTION A-A

842 Assembly