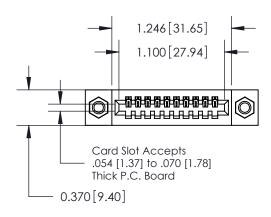

.240 [6.10] Point of Contact-

842/892 Series High Temp Card Edge Connector Part Number: 842-010-523-107

YOUR CONNECTION TO QUALITY & SERVICE

842 ENG MASTER J.LEE DATE: OCT. 06/09 SHEET 1 OF 3

SECTION A-A

842 Assembly