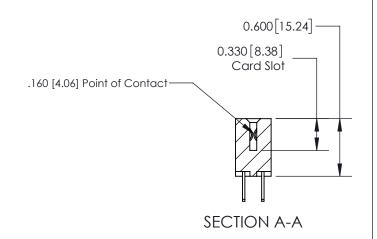

ISSUE NUMBER

ORIGINAL

1

| 837/887 Series High Temp Card Edge Connector<br>Contact Bend Detail |                                                                                                                                     | ACAD REFERENCE NO. | 837 ENG MASTER   |               |
|---------------------------------------------------------------------|-------------------------------------------------------------------------------------------------------------------------------------|--------------------|------------------|---------------|
|                                                                     |                                                                                                                                     | DRAWN: J.LEE       | DATE: OCT. 06/09 |               |
|                                                                     |                                                                                                                                     | CHECKED:           | DATE:            |               |
| EDAC INC                                                            | THESE DRAWINGS AND SPECIFICATIONS ARE THE PROPERTY OF EDAC INC.,AND SHALL NOT BE REPRODUCED, OR COPIED OR USED AS THE BASIS FOR THE | SCALE: NTS         | SHEET            | 2 <b>OF</b> 2 |
| TORONTO, ONTARIO CANADA                                             |                                                                                                                                     | DRAWING NUMBER     | •                | ISSUE         |
| YOUR CONNECTION TO QUALITY & SERVICE                                | MANUFACTURE OR SALE OF APPARATUS WITHOUT WRITTEN PERMISSION.                                                                        | 837 Assembly       |                  | 1             |