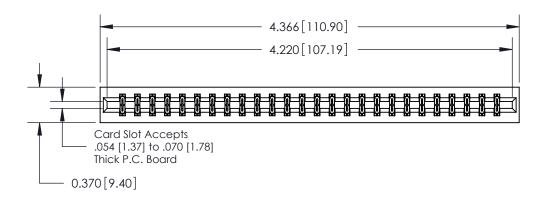

## **Contact Detail**

500-Wire Hole .050x.025(1.27x0.64) - Tail LG=.260(6.60) .156 [3.96] Contact Spacing x .200 [5.08] Row Spacing

THIS IS A C.A.D. GENERATED DRAWING DO NOT MAKE MANUAL REVISIONS TO MASTER.