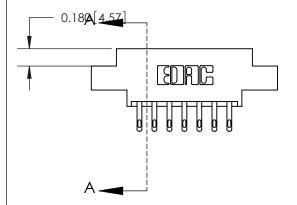

833 Assembly

ORIGINAL (1)

ORIGINAL

| 833 Series High Temp Card Edge Connector<br>Contact Bend Detail |                                                                                                                                                                                                  | ACAD REFERENCE NO. | 833 ENG MASTER   |               |
|-----------------------------------------------------------------|--------------------------------------------------------------------------------------------------------------------------------------------------------------------------------------------------|--------------------|------------------|---------------|
|                                                                 |                                                                                                                                                                                                  | DRAWN: J.LEE       | DATE: OCT. 14/09 |               |
|                                                                 |                                                                                                                                                                                                  | CHECKED: DATE:     |                  |               |
| EDAC INC                                                        | THESE DRAWINGS AND SPECIFICATIONS ARE THE PROPERTY OF EDAC INC.,AND SHALL NOT BE REPRODUCED, OR COPIED OR USED AS THE BASIS FOR THE MANUFACTURE OR SALE OF APPARATUS WITHOUT WRITTEN PERMISSION. | SCALE: NTS         | SHEET 2          | 2 <b>OF</b> 3 |
| TORONTO, ONTARIO                                                |                                                                                                                                                                                                  | DRAWING NUMBER     |                  | ISSUE         |
| YOUR CONNECTION TO QUALITY & SERVICE                            |                                                                                                                                                                                                  | 833 Assembly       |                  | 1             |