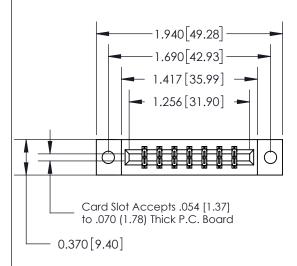

## **See Accompanying Page for:**

- **Bend Detail**
- **Mounting Options**

THIS IS A C.A.D. GENERATED DRAWING DO NOT MAKE MANUAL REVISIONS TO MASTER.

ISSUE NUMBER ORIGINAL

|                               | SECTION A-A |
|-------------------------------|-------------|
|                               | 0.388[9.86] |
| 140 [4 04] Point of Contact   | Card Slot   |
| .160 [4.06] Point of Contact— |             |
|                               |             |
|                               |             |
|                               |             |

833 Series High Temp Card Edge Connector Part Number: 833-014-500-802

**EDAC INC** TORONTO, ONTARIO CANADA

THESE DRAWINGS AND SPECIFICATIONS ARE THE PROPERTY OF EDAC INC., AND SHALL NOT BE REPRODUCED,OR COPIED OR USED AS THE BASIS FOR THE MANUFACTURE OR SALE OF APPARATUS WITHOUT WRITTEN PERMISSION.