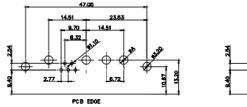

CONTACT CODE 40 POWER CONTACT FOOTPRINT - 13.20mm

40 IS STANDARD AS SHOWN ON SHEETS 3 & 4

CONTACT CODE 50 POWER CONTACT FOOTPRINT - 20.33mm

DRAWING NUMBER: 630-3W3-250-2TB ISSUE PART NUMBER: 630-3W3-250-2TB

THIS SERIES FULLY CONFORMS TO THE EUROPEAN UNION DIRECTIVES 2011/65/EU FOR RoHS COMPLIANCY. TOLERANCE UNLESS OTHERWISE SPECIFIED

.X ±0.25 .XX ±0.13 .XXX ±0.05 THIS IS A C.A.D. GENERATED DRAWING DO NOT MAKE MANUAL REVISIONS TO MASTER.