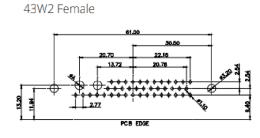

 DRAWING NUMBER:
 630-3W3-250-2TB
 ISSUE

 PART NUMBER:
 630-3W3-250-2TB
 1

25W3 Female

ISSUE NUMBER

ORIGINAL

13W6 Male

17W5 Male

13W6 Female

17W5 Female

**COMBINATION D-SUB** 

47W1 Female

PART NUMBER:

47W1 Male

EDAC INC TORONTO, ONTARIO CANADA

THESE DRAWINGS AND SPECIFICATIONS ARE THE PROPERTY OF EDAC INC.,AND SHALL NOT BE REPRODUCED,OR COPIED OR USED AS THE BASIS FOR THE MANUFACTURE OR SALE OF APPARATUS WITHOUT WRITTEN PERMISSION.