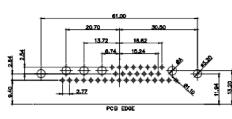

 DRAWING NUMBER:
 630-3W3-250-2TB
 ISSUE

 PART NUMBER:
 630-3W3-250-2TB
 1

25W3 Female

ISSUE NUMBER

ORIGINAL

13W6 Male

17W5 Male

13W6 Female

17W5 Female

**COMBINATION D-SUB** 

47W1 Female

PART NUMBER:

47W1 Male

EDAC INC TORONTO, ONTARIO CANADA

THESE DRAWINGS AND SPECIFICATIONS ARE THE PROPERTY OF EDAC INC.,AND SHALL NOT BE REPRODUCED,OR COPIED OR USED AS THE BASIS FOR THE MANUFACTURE OR SALE OF APPARATUS WITHOUT WRITTEN PERMISSION.