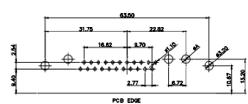

CONTACT CODE 40 POWER CONTACT FOOTPRINT - 13.20mm

40 IS STANDARD AS SHOWN ON SHEETS 3 & 4

CONTACT CODE 50 POWER CONTACT FOOTPRINT - 20.33mm

DRAWING NUMBER: 630-3W3-250-2TB ISSUE PART NUMBER: 630-3W3-250-2TB

THIS SERIES FULLY CONFORMS TO THE EUROPEAN UNION DIRECTIVES 2011/65/EU FOR RoHS COMPLIANCY. TOLERANCE UNLESS OTHERWISE SPECIFIED

.X ±0.25 .XX ±0.13 .XXX ±0.05 THIS IS A C.A.D. GENERATED DRAWING DO NOT MAKE MANUAL REVISIONS TO MASTER.