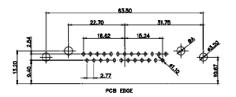

5W5 Male

23.53 14.46 14.48 16.86 18.30

8W8 Male

7W2 Male/Female

5W5 Female

8W8 Female

11W1 Male/Female

PCB EDGE

27W2 Male/Female

21W1 Male/Female

21W4 Male/Female

17W2 Male/Female

CURRENT RATING / ØA

10A / 2.2 20A / 3.3 30A / 3.7 40A / 4.2

**COMBINATION D-SUB** 

THESE DRAWINGS AND SPECIFICATIONS ARE THE PROPERTY OF EDAC INC.,AND SHALL NOT BE REPRODUCED,OR COPIED OR USED AS THE BASIS FOR THE MANUFACTURE OR SALE OF APPARATUS WITHOUT WRITTEN PERMISSION.