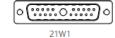

27W2 Male/Female

21W1 Male/Female

21W4 Male/Female

17W2 Male/Female

CURRENT RATING / ØA

10A / 2.2 20A / 3.3 30A / 3.7 40A / 4.2

**COMBINATION D-SUB** 

THESE DRAWINGS AND SPECIFICATIONS ARE THE PROPERTY OF EDAC INC.,AND SHALL NOT BE REPRODUCED,OR COPIED OR USED AS THE BASIS FOR THE MANUFACTURE OR SALE OF APPARATUS WITHOUT WRITTEN PERMISSION.