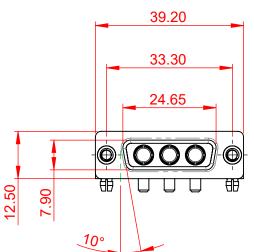

|      |     |     | <b> </b>      | 3   | 33.30 | )  | - |   |
|------|-----|-----|---------------|-----|-------|----|---|---|
|      |     |     |               | - 2 | 24.65 | 5_ | 1 |   |
|      | Ī   | ; - |               | 0   | 0     | 0  |   | _ |
| 2.50 | .90 |     | <del>an</del> | \U  | U     | U  | ⊞ |   |