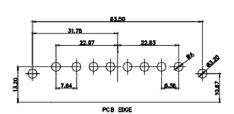

5W5 Male

23.53 14.46 14.48 16.86 18.30

8W8 Male

7W2 Male/Female

5W5 Female

8W8 Female

11W1 Male/Female

PCB EDGE