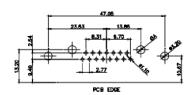

CONTACT CODE 40 POWER CONTACT FOOTPRINT - 13.20mm

40 IS STANDARD AS SHOWN ON SHEETS 3 & 4

CONTACT CODE 50 POWER CONTACT FOOTPRINT - 20.33mm

DRAWING NUMBER: 630-3W3-250-2TB ISSUE PART NUMBER: 630-3W3-250-2TB

THIS SERIES FULLY CONFORMS TO THE EUROPEAN UNION DIRECTIVES 2011/65/EU FOR RoHS COMPLIANCY. TOLERANCE UNLESS OTHERWISE SPECIFIED

.X ±0.25 .XX ±0.13 .XXX ±0.05 THIS IS A C.A.D. GENERATED DRAWING DO NOT MAKE MANUAL REVISIONS TO MASTER.