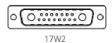

27W2 Male/Female

21W1 Male/Female

21W4 Male/Female

17W2 Male/Female

CURRENT RATING / ØA

10A / 2.2 20A / 3.3 30A / 3.7 40A / 4.2

**COMBINATION D-SUB** 

THESE DRAWINGS AND SPECIFICATIONS ARE THE PROPERTY OF EDAC INC.,AND SHALL NOT BE REPRODUCED,OR COPIED OR USED AS THE BASIS FOR THE MANUFACTURE OR SALE OF APPARATUS WITHOUT WRITTEN PERMISSION.