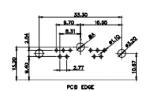

CONTACT CODE 40 POWER CONTACT FOOTPRINT - 13.20mm

40 IS STANDARD AS SHOWN ON SHEETS 3 & 4

CONTACT CODE 50 POWER CONTACT FOOTPRINT - 20.33mm