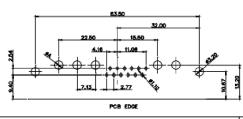

CONTACT CODE 40 POWER CONTACT FOOTPRINT - 13.20mm

40 IS STANDARD AS SHOWN ON SHEETS 3 & 4

CONTACT CODE 50 POWER CONTACT FOOTPRINT - 20.33mm