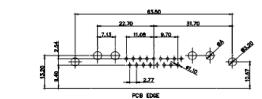

5W5 Male

23.53 14.46 14.48 16.86 18.30

8W8 Male

7W2 Male/Female

5W5 Female

8W8 Female

11W1 Male/Female

PCB EDGE

27W2 Male/Female

21W1 Male/Female

21W4 Male/Female

17W2 Male/Female

CURRENT RATING / ØA

10A / 2.2 20A / 3.3 30A / 3.7 40A / 4.2

**COMBINATION D-SUB** 

THESE DRAWINGS AND SPECIFICATIONS ARE THE PROPERTY OF EDAC INC.,AND SHALL NOT BE REPRODUCED,OR COPIED OR USED AS THE BASIS FOR THE MANUFACTURE OR SALE OF APPARATUS WITHOUT WRITTEN PERMISSION.