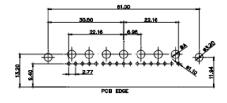

CONTACT CODE 40 POWER CONTACT FOOTPRINT - 13.20mm

40 IS STANDARD AS SHOWN ON SHEETS 3 & 4

CONTACT CODE 50 POWER CONTACT FOOTPRINT - 20.33mm

5W5 Male

23.53 14.46 14.48 16.86 18.30

8W8 Male

7W2 Male/Female

5W5 Female

8W8 Female

11W1 Male/Female

PCB EDGE