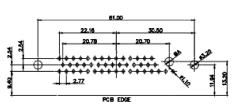

CONTACT CODE 40 POWER CONTACT FOOTPRINT - 13.20mm

40 IS STANDARD AS SHOWN ON SHEETS 3 & 4

CONTACT CODE 50 POWER CONTACT FOOTPRINT - 20.33mm