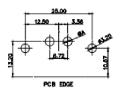

5W5 Male

23.53 14.46 14.48 16.86 18.30

8W8 Male

7W2 Male/Female

5W5 Female

8W8 Female

11W1 Male/Female

PCB EDGE