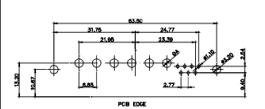

5W5 Male

23.53 14.46 14.48 16.86 18.30

8W8 Male

7W2 Male/Female

5W5 Female

8W8 Female

11W1 Male/Female

PCB EDGE