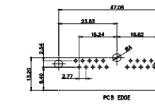

27W2 Male/Female

21W1 Male/Female

21W4 Male/Female

17W2 Male/Female

CURRENT RATING / ØA

10A / 2.2 20A / 3.3 30A / 3.7 40A / 4.2

**COMBINATION D-SUB** 

THESE DRAWINGS AND SPECIFICATIONS ARE THE PROPERTY OF EDAC INC.,AND SHALL NOT BE REPRODUCED,OR COPIED OR USED AS THE BASIS FOR THE MANUFACTURE OR SALE OF APPARATUS WITHOUT WRITTEN PERMISSION.