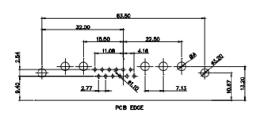

CONTACT CODE 40 POWER CONTACT FOOTPRINT - 13.20mm

40 IS STANDARD AS SHOWN ON SHEETS 3 & 4

CONTACT CODE 50 POWER CONTACT FOOTPRINT - 20.33mm