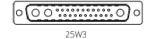

 DRAWING NUMBER:
 630-3W3-250-2TB
 ISSUE

 PART NUMBER:
 630-3W3-250-2TB
 1

25W3 Female

ISSUE NUMBER

ORIGINAL

13W6 Male

17W5 Male

13W6 Female