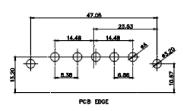

 DRAWING NUMBER:
 630-3W3-250-2TB
 ISSUE

 PART NUMBER:
 630-3W3-250-2TB
 1

25W3 Female

ISSUE NUMBER

ORIGINAL

13W6 Male

17W5 Male

13W6 Female

17W5 Female

**COMBINATION D-SUB** 

47W1 Female

PART NUMBER:

47W1 Male

EDAC INC TORONTO, ONTARIO CANADA

THESE DRAWINGS AND SPECIFICATIONS ARE THE PROPERTY OF EDAC INC.,AND SHALL NOT BE REPRODUCED,OR COPIED OR USED AS THE BASIS FOR THE MANUFACTURE OR SALE OF APPARATUS WITHOUT WRITTEN PERMISSION.