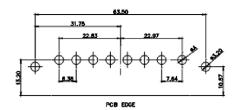

|      |     |     | <b> </b>      | 3   | 33.30 | )  | - |   |
|------|-----|-----|---------------|-----|-------|----|---|---|
|      |     |     |               | - 2 | 24.65 | 5_ | 1 |   |
|      | Ī   | ; - |               | 0   | 0     | 0  |   | _ |
| 2.50 | .90 |     | <del>an</del> | \U  | U     | U  | ⊞ |   |

CONTACT CODE 40 POWER CONTACT FOOTPRINT - 13.20mm

40 IS STANDARD AS SHOWN ON SHEETS 3 & 4

CONTACT CODE 50 POWER CONTACT FOOTPRINT - 20.33mm