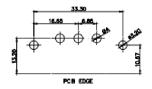

27W2 Male/Female

21W1 Male/Female

21W4 Male/Female

17W2 Male/Female

CURRENT RATING / ØA

10A / 2.2 20A / 3.3 30A / 3.7 40A / 4.2

**COMBINATION D-SUB** 

THESE DRAWINGS AND SPECIFICATIONS ARE THE PROPERTY OF EDAC INC.,AND SHALL NOT BE REPRODUCED,OR COPIED OR USED AS THE BASIS FOR THE MANUFACTURE OR SALE OF APPARATUS WITHOUT WRITTEN PERMISSION.