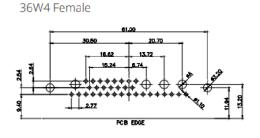

 DRAWING NUMBER:
 630-3W3-250-2TB
 ISSUE

 PART NUMBER:
 630-3W3-250-2TB
 1

25W3 Female

ISSUE NUMBER

ORIGINAL

13W6 Male

17W5 Male

13W6 Female

17W5 Female

**COMBINATION D-SUB** 

47W1 Female

PART NUMBER:

47W1 Male

EDAC INC TORONTO, ONTARIO CANADA

THESE DRAWINGS AND SPECIFICATIONS ARE THE PROPERTY OF EDAC INC.,AND SHALL NOT BE REPRODUCED,OR COPIED OR USED AS THE BASIS FOR THE MANUFACTURE OR SALE OF APPARATUS WITHOUT WRITTEN PERMISSION.