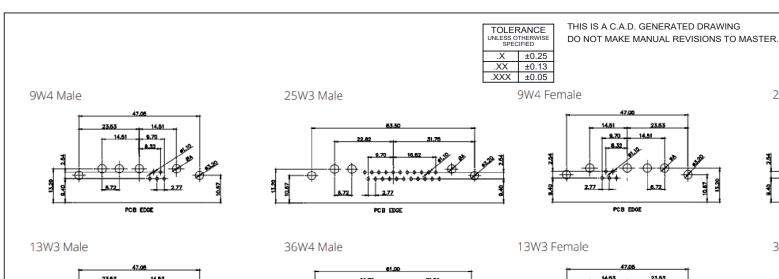

DRAWING NUMBER: 630-3W3-250-2TB ISSUE PART NUMBER: 630-3W3-250-2TB

THIS SERIES FULLY CONFORMS TO THE EUROPEAN UNION DIRECTIVES 2011/65/EU FOR RoHS COMPLIANCY. TOLERANCE UNLESS OTHERWISE SPECIFIED

.X ±0.25 .XX ±0.13 .XXX ±0.05 THIS IS A C.A.D. GENERATED DRAWING DO NOT MAKE MANUAL REVISIONS TO MASTER.

630-3W3-250-2TB

630 COMBO ASSEMBLY

SW REFERENCE NO .:

PART NUMBER:

F#HS COMPLIANT

THIS SERIES FULLY CONFORMS TO THE EUROPEAN UNION DIRECTIVES 2011/65/EU FOR RoHS COMPLIANCY.

TOLERANCE
UNLESS OTHERWISE
SPECIFIED

.X ±0.25
.XX ±0.13

.XXX ±0.05

THIS IS A C.A.D. GENERATED DRAWING DO NOT MAKE MANUAL REVISIONS TO MASTER.

ISSUE NUMBER
ORIGINAL

2W2 / 2WK2

3W3 / 3WK3

5W1 Male/Female

24W7 Male/Female