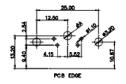

 DRAWING NUMBER:
 630-3W3-250-2TB
 ISSUE

 PART NUMBER:
 630-3W3-250-2TB
 1

25W3 Female

ISSUE NUMBER

ORIGINAL

13W6 Male

17W5 Male

13W6 Female