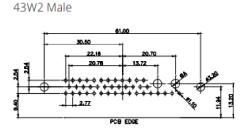

 DRAWING NUMBER:
 630-3W3-250-2TB
 ISSUE

 PART NUMBER:
 630-3W3-250-2TB
 1

25W3 Female

ISSUE NUMBER

ORIGINAL

13W6 Male

17W5 Male

13W6 Female

17W5 Female

**COMBINATION D-SUB** 

47W1 Female

PART NUMBER:

47W1 Male

EDAC INC TORONTO, ONTARIO CANADA

THESE DRAWINGS AND SPECIFICATIONS ARE THE PROPERTY OF EDAC INC.,AND SHALL NOT BE REPRODUCED,OR COPIED OR USED AS THE BASIS FOR THE MANUFACTURE OR SALE OF APPARATUS WITHOUT WRITTEN PERMISSION.