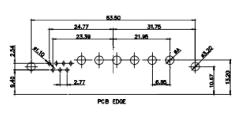

5W5 Male

23.53 14.46 14.48 16.86 18.30

8W8 Male

7W2 Male/Female

5W5 Female

8W8 Female

11W1 Male/Female

PCB EDGE