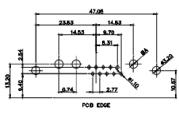

5W5 Male

23.53 14.46 14.48 16.86 18.30

8W8 Male

7W2 Male/Female

5W5 Female

8W8 Female

11W1 Male/Female

PCB EDGE

27W2 Male/Female

21W1 Male/Female

21W4 Male/Female

17W2 Male/Female

CURRENT RATING / ØA

10A / 2.2 20A / 3.3 30A / 3.7 40A / 4.2

**COMBINATION D-SUB** 

THESE DRAWINGS AND SPECIFICATIONS ARE THE PROPERTY OF EDAC INC.,AND SHALL NOT BE REPRODUCED,OR COPIED OR USED AS THE BASIS FOR THE MANUFACTURE OR SALE OF APPARATUS WITHOUT WRITTEN PERMISSION.