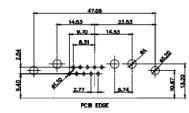

5W5 Male

23.53 14.46 14.48 16.86 18.30

8W8 Male

7W2 Male/Female

5W5 Female

8W8 Female

11W1 Male/Female

PCB EDGE

27W2 Male/Female

21W1 Male/Female

21W4 Male/Female

17W2 Male/Female

CURRENT RATING / ØA

10A / 2.2 20A / 3.3 30A / 3.7 40A / 4.2

**COMBINATION D-SUB** 

THESE DRAWINGS AND SPECIFICATIONS ARE THE PROPERTY OF EDAC INC.,AND SHALL NOT BE REPRODUCED,OR COPIED OR USED AS THE BASIS FOR THE MANUFACTURE OR SALE OF APPARATUS WITHOUT WRITTEN PERMISSION.