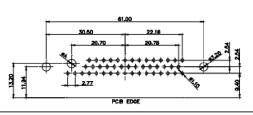

CONTACT CODE 40 POWER CONTACT FOOTPRINT - 13.20mm

40 IS STANDARD AS SHOWN ON SHEETS 3 & 4

CONTACT CODE 50 POWER CONTACT FOOTPRINT - 20.33mm