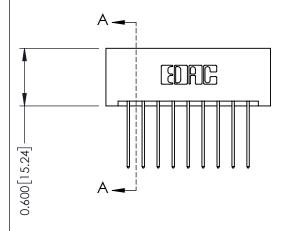

## **Mounting Option** 01-No Mounting Lugs

ISSUE NUMBER 1 ORIGINAL

**See Accompanying Pages for:** 

- **Contact Bend Details**
- **Mounting Options**

| 337 / 387 Series Card Edge Connector |
|--------------------------------------|
| Part Number: 387-018-542-201         |