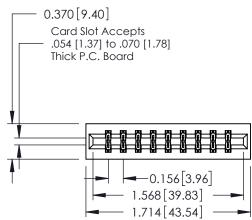

## **Contact Detail**

542-Wire Wrap .025 Sq.(0.64 Sq.) - Tail LG=.645(16.38) .156 [3.96] Contact Spacing x .200 [5.08] Row Spacing

THIS IS A C.A.D. GENERATED DRAWING DO NOT MAKE MANUAL REVISIONS TO MASTER.

ISSUE NUMBER 1 ORIGINAL

**See Accompanying Pages for:** 

- **Contact Bend Details**
- **Mounting Options**

| 337 / 387 Series Card Edge Connector |
|--------------------------------------|
| Part Number: 387-018-542-201         |