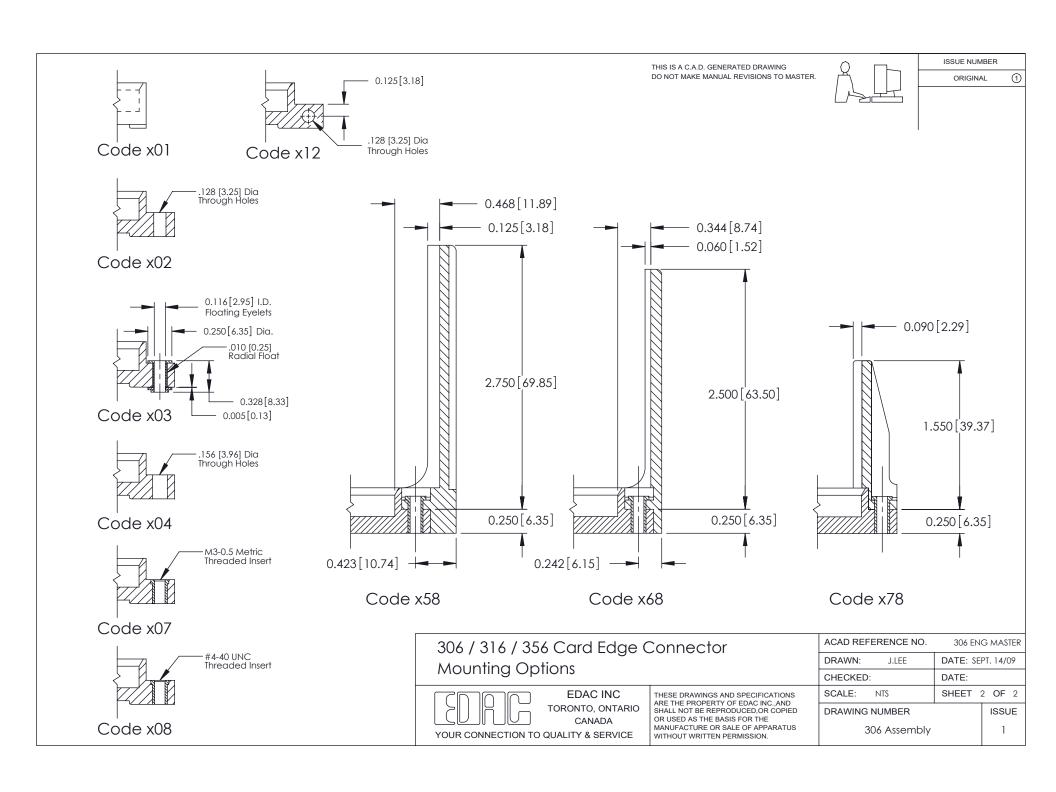

0.295 [7.49] Card Slot

ORIGINAL

**See Accompanying Pages for:** 

**Mounting Options** 

| 306 / 316 / 356 Card Edge Connector<br>Part Number: 356-013-521-101   |                                                                                                                                                                                                 | ACAD REFERENCE NO. 306 E |                   | G MASTER      |
|-----------------------------------------------------------------------|-------------------------------------------------------------------------------------------------------------------------------------------------------------------------------------------------|--------------------------|-------------------|---------------|
|                                                                       |                                                                                                                                                                                                 | DRAWN: J.LEE             | DATE: SEPT. 14/09 |               |
|                                                                       |                                                                                                                                                                                                 | CHECKED:                 | DATE:             |               |
| EDAC INC TORONTO, ONTARIO CANADA YOUR CONNECTION TO QUALITY & SERVICE | THESE DRAWINGS AND SPECIFICATIONS ARE THE PROPERTY OF EDAC INC.,AND SHALL NOT BE REPRODUCED,OR COPIED OR USED AS THE BASIS FOR THE MANUFACTURE OR SALE OF APPARATUS WITHOUT WRITTEN PERMISSION. | SCALE: NTS               | SHEET             | 1 <b>OF</b> 2 |
|                                                                       |                                                                                                                                                                                                 | DRAWING NUMBER           |                   | ISSUE         |
|                                                                       |                                                                                                                                                                                                 | 306 Assembly             |                   | 1             |