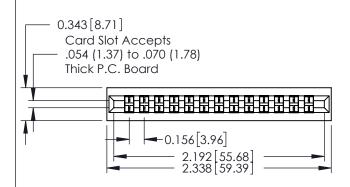

## **Contact Detail**

521-P.C. Tail .037x.015(0.94x0.38) - Tail LG.=.125(3.18) .156 [3.96] Contact Spacing with Single Centreline Row

THIS IS A C.A.D. GENERATED DRAWING DO NOT MAKE MANUAL REVISIONS TO MASTER.

0.295 [7.49] Card Slot

ORIGINAL

**See Accompanying Pages for:** 

**Mounting Options** 

| 306 / 316 / 356 Card Edge Connector<br>Part Number: 356-013-521-101   |                                                                                                                                                                                                 | ACAD REFERENCE NO. 306 E |                   | G MASTER      |
|-----------------------------------------------------------------------|-------------------------------------------------------------------------------------------------------------------------------------------------------------------------------------------------|--------------------------|-------------------|---------------|
|                                                                       |                                                                                                                                                                                                 | DRAWN: J.LEE             | DATE: SEPT. 14/09 |               |
|                                                                       |                                                                                                                                                                                                 | CHECKED:                 | DATE:             |               |
| EDAC INC TORONTO, ONTARIO CANADA YOUR CONNECTION TO QUALITY & SERVICE | THESE DRAWINGS AND SPECIFICATIONS ARE THE PROPERTY OF EDAC INC.,AND SHALL NOT BE REPRODUCED,OR COPIED OR USED AS THE BASIS FOR THE MANUFACTURE OR SALE OF APPARATUS WITHOUT WRITTEN PERMISSION. | SCALE: NTS               | SHEET             | 1 <b>OF</b> 2 |
|                                                                       |                                                                                                                                                                                                 | DRAWING NUMBER           |                   | ISSUE         |
|                                                                       |                                                                                                                                                                                                 | 306 Assembly             |                   | 1             |