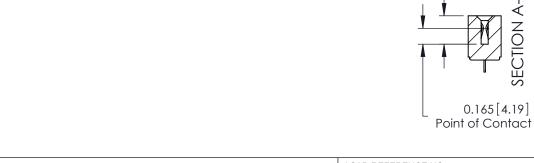

## **Contact Detail**

521-P.C. Tail .037x.015(0.94x0.38) - Tail LG.=.125(3.18) .156 [3.96] Contact Spacing with Single Centreline Row

THIS IS A C.A.D. GENERATED DRAWING DO NOT MAKE MANUAL REVISIONS TO MASTER.