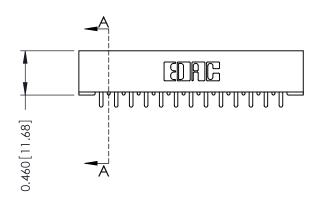

## **Mounting Option**

101-No Mounting Lugs

## **Contact Detail**

521-P.C. Tail .037x.015(0.94x0.38) - Tail LG.=.125(3.18) .156 [3.96] Contact Spacing with Single Centreline Row

THIS IS A C.A.D. GENERATED DRAWING DO NOT MAKE MANUAL REVISIONS TO MASTER.