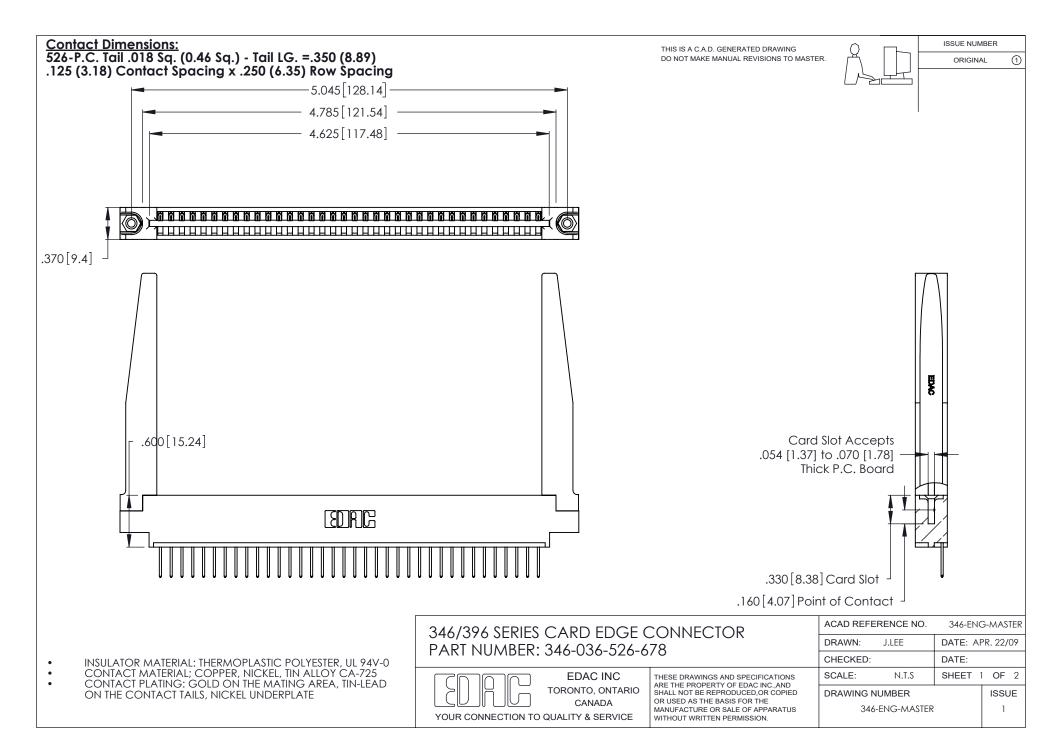

THIS IS A C.A.D. GENERATED DRAWING DO NOT MAKE MANUAL REVISIONS TO MASTER.

ISSUE NUMBER

ORIGINAL

1

**Contact Code 555** 

Contact Code 556

**Contact Code 558** 

**Contact Code 559** 

Contact Code 560

INSULATOR MATERIAL: THERMOPLASTIC POLYESTER, UL 94V-0 CONTACT MATERIAL; COPPER, NICKEL, TIN ALLOY CA-725 CONTACT PLATING: GOLD ON THE MATING AREA, TIN-LEAD

ON THE CONTACT TAILS, NICKEL UNDERPLATE

346/396 SERIES CARD EDGE CONNECTOR CONTACT CODE 555,556,558,559,560 DIMENSIONS

YOUR CONNECTION TO QUALITY & SERVICE

**EDAC INC** TORONTO, ONTARIO CANADA

THESE DRAWINGS AND SPECIFICATIONS ARE THE PROPERTY OF EDAC INC.,AND SHALL NOT BE REPRODUCED, OR COPIED OR USED AS THE BASIS FOR THE MANUFACTURE OR SALE OF APPARATUS WITHOUT WRITTEN PERMISSION.