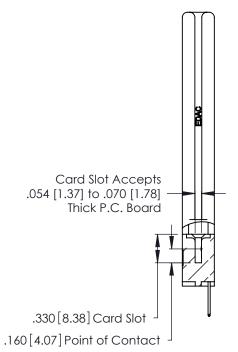

THIS IS A C.A.D. GENERATED DRAWING DO NOT MAKE MANUAL REVISIONS TO MASTER.

ISSUE NUMBER

ORIGINAL

1

**Contact Code 555** 

Contact Code 556

**Contact Code 558** 

**Contact Code 559** 

Contact Code 560

INSULATOR MATERIAL: THERMOPLASTIC POLYESTER, UL 94V-0 CONTACT MATERIAL; COPPER, NICKEL, TIN ALLOY CA-725 CONTACT PLATING: GOLD ON THE MATING AREA, TIN-LEAD

ON THE CONTACT TAILS, NICKEL UNDERPLATE