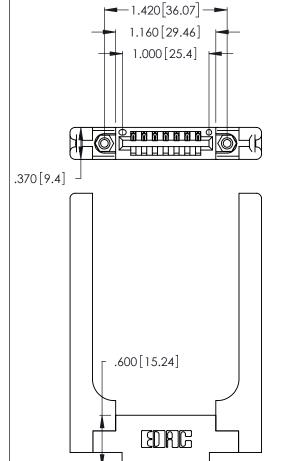

<u>Contact Dimensions:</u>
526-P.C. Tail .018 Sq. (0.46 Sq.) - Tail LG. =.350 (8.89)
.125 (3.18) Contact Spacing x .250 (6.35) Row Spacing

CONTACT PLATING: GOLD ON THE MATING AREA, TIN-LEAD ON THE CONTACT TAILS, NICKEL UNDERPLATE

THIS IS A C.A.D. GENERATED DRAWING DO NOT MAKE MANUAL REVISIONS TO MASTER.

ISSUE NUMBER

1

ORIGINAL

346/396 SERIES CARD EDGE CONNECTOR PART NUMBER: 346-007-526-658

**EDAC INC** TORONTO, ONTARIO CANADA

THESE DRAWINGS AND SPECIFICATIONS ARE THE PROPERTY OF EDAC INC., AND SHALL NOT BE REPRODUCED, OR COPIED OR USED AS THE BASIS FOR THE MANUFACTURE OR SALE OF APPARATUS WITHOUT WRITTEN PERMISSION.