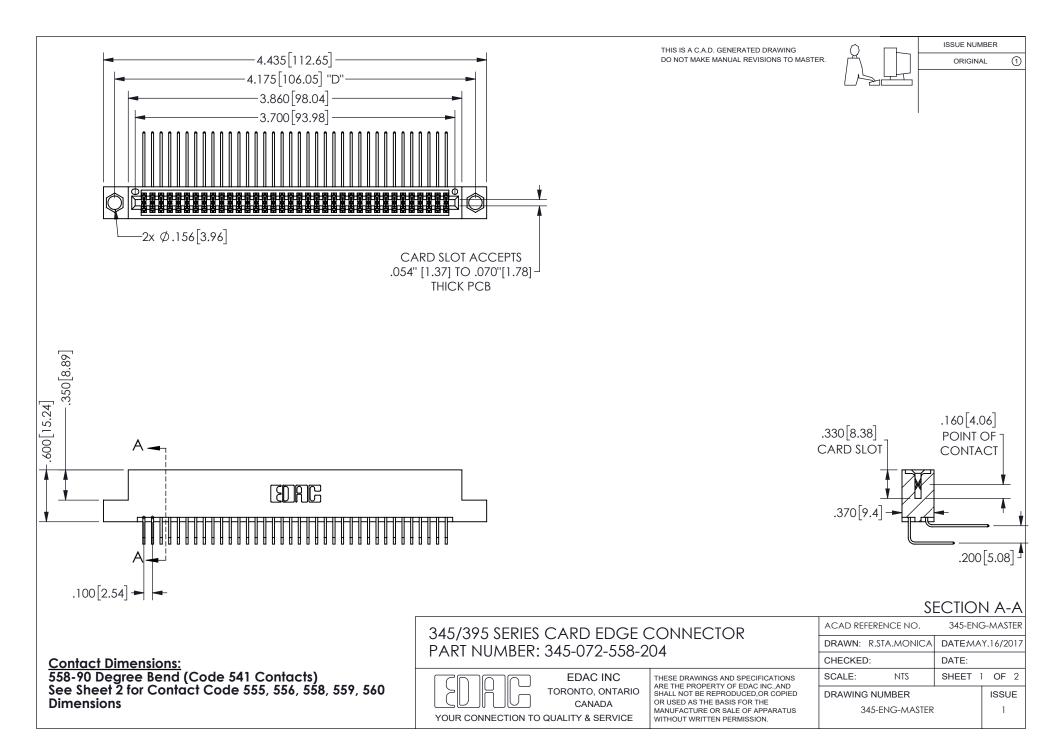

ISSUE NUMBER ORIGINAL

1









**Contact Code 558** 

Contact Code 559

Contact Code 560

INSULATOR MATERIAL: THERMOPLASTIC POLYESTER, UL 94V-0 DAP MATERIAL AVAILABLE UPON REQUEST

CONTACT MATERIAL; COPPER ALLOY

CONTACT PLATING: GOLD ON THE MATING AREA, TIN PLATING ON THE CONTACT TAILS, NICKEL UNDERPLATE

## 345/395 SERIES CARD EDGE CONNECTOR CONTACT CODE 555,556,558,559,560 DIMENSIONS

YOUR CONNECTION TO QUALITY & SERVICE

**EDAC INC** TORONTO, ONTARIO CANADA

THESE DRAWINGS AND SPECIFICATIONS ARE THE PROPERTY OF EDAC INC.,AND SHALL NOT BE REPRODUCED, OR COPIED OR USED AS THE BASIS FOR THE MANUFACTURE OR SALE OF APPARATUS WITHOUT WRITTEN PERMISSION.

| ACAD REFERENCE NO.  | 345-ENG-MASTER   |
|---------------------|------------------|
| DRAWN: R.STA.MONICA | DATE:MAY.16/2017 |
| C