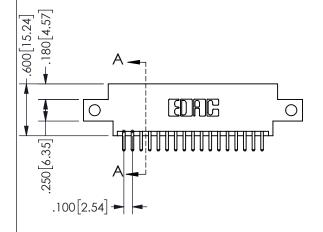

2.535[64.39] 1.960 49.78 1.800 [45.72]

ISSUE NUMBER THIS IS A C.A.D. GENERATED DRAWING DO NOT MAKE MANUAL REVISIONS TO MASTER.

1

CARD SLOT ACCEPTS .054" [1.37] TO .070"[1.78] \( \) THICK PCB

<u>Contact Dimensions:</u>
520-P.C. Tail .030x.018(0.76x0.46) - Tail LG=.175(4.45)
.100 (2.54) Contact Spacing x .200 (5.08) Row Spacing

.160 4.06 .330[8.38] POINT OF CARD SLOT CONTACT .370 9.4

## 345/395 SERIES CARD EDGE CONNECTOR PART NUMBER: 345-034-520-812

YOUR CONNECTION TO QUALITY & SERVICE

**EDAC INC** TORONTO, ONTARIO CANADA

THESE DRAWINGS AND SPECIFICATIONS ARE THE PROPERTY OF EDAC INC.,AND SHALL NOT BE REPRODUCED,OR COPIED OR USED AS THE BASIS FOR THE MANUFACTURE OR SALE OF APPARATUS WITHOUT WRITTEN PERMISSION.