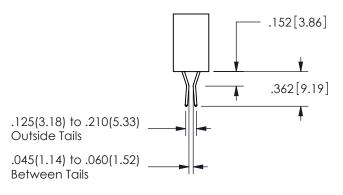

SECTION A\_A

ISSUE NUMBER ORIGINAL

1

**Contact Code 558** 

Contact Code 559

**Contact Code 560** 

INSULATOR MATERIAL: THERMOPLASTIC POLYESTER, UL 94V-0

DAP MATERIAL AVAILABLE UPON REQUEST

CONTACT MATERIAL; COPPER ALLOY

CONTACT PLATING: GOLD ON THE MATING AREA, TIN PLATING ON THE CONTACT TAILS, NICKEL UNDERPLATE