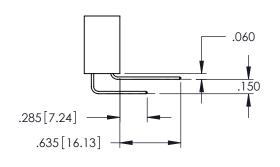

**SECTION A-A** 

.107 [2.72] .082 [2.08] .157 [4] .232 [5.89] .125(3.18) to .210(5.33) .125(3.18) to .210(5.33) Outside Tails Outside Tails .045(1.14) to .060(1.52) .045(1.14) to .060(1.52) Between Tails Between Tails **Contact Code 555 Contact Code 556** 

**Contact Code 558** 

## **Contact Code 559**

Contact Code 560

INSULATOR MATERIAL: THERMOPLASTIC POLYESTER, UL 94V-0 DAP MATERIAL AVAILABLE UPON REQUEST

CONTACT MATERIAL; COPPER ALLOY

CONTACT PLATING: GOLD ON THE MATING AREA, TIN PLATING ON THE CONTACT TAILS, NICKEL UNDERPLATE