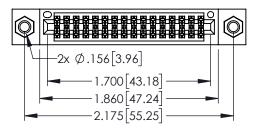

| • | CARD EDGE CONNECTOR 345-032-525-507 |
|---|-------------------------------------|

YOUR CONNECTION TO QUALITY & SERVICE

| ACAD REFERENCE NO. 345-ENG-MASTER |                  |  |  |
|-----------------------------------|------------------|--|--|
| DRAWN: R.STA.MONICA               | DATE:MAY.16/2013 |  |  |
| CHECKED:                          | DATE:            |  |  |
| SCALE: 1:1                        | SHEET 1 OF 2     |  |  |
| DRAWING NUMBER                    | ISSUE            |  |  |
| 345-ENG-MASTER                    | 1                |  |  |