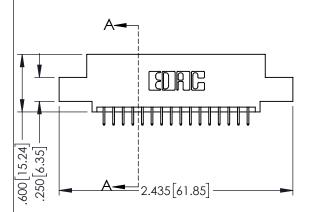

<u>Contact Dimensions:</u>
525-P.C. Tail .018 Sq.(0.46 Sq.) - Tail LG=.150(3.81)
.100 (2.54) Contact Spacing x .200 (5.08) Row Spacing

..330[8.38] CARD SLOT .160[4.06] POINT OF CONTACT

1

- INSULATOR MATERIAL: THERMOPLASTIC PBT BLACK, UL 94V-0
- CONTACT MATERIAL; COPPER TIN ALLOY CONTACT PLATING: GOLD ON THE MATING AREA, TIN PLATING ON THE CONTACT TAILS, NICKEL UNDERPLATE