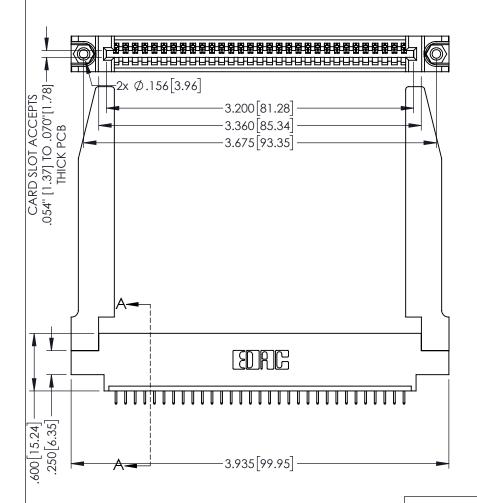

<u>Contact Dimensions:</u>
525-P.C. Tail .018 Sq.(0.46 Sq.) - Tail LG=.150(3.81)
.100 (2.54) Contact Spacing x .200 (5.08) Row Spacing

1

.160[4.06] POINT OF CONTACT CARD SLOT 330 [8.38] **SECTION A-A** 

INSULATOR MATERIAL: THERMOPLASTIC PBT BLACK, UL 94V-0

CONTACT MATERIAL; COPPER TIN ALLOY

CONTACT PLATING: GOLD ON THE MATING AREA, TIN PLATING ON THE CONTACT TAILS, NICKEL UNDERPLATE

345/395 SERIES CARD EDGE CONNECTOR PART NUMBER: 345-031-525-678