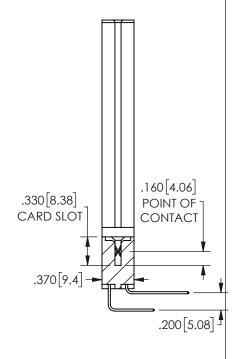

SECTION A-A

ISSUE NUMBER ORIGINAL

1

**Contact Code 558** 

Contact Code 559

**Contact Code 560** 

INSULATOR MATERIAL: THERMOPLASTIC POLYESTER, UL 94V-0 DAP MATERIAL AVAILABLE UPON REQUEST

CONTACT MATERIAL; COPPER ALLOY CONTACT PLATING: GOLD ON THE MATING AREA, TIN PLATING ON THE CONTACT TAILS, NICKEL UNDERPLATE