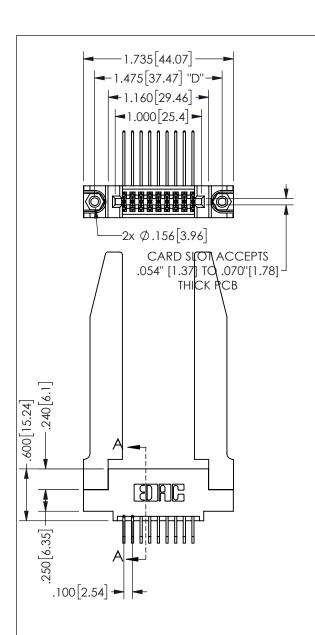

## 345/395 SERIES CARD EDGE CONNECTOR PART NUMBER: 345-018-558-578

YOUR CONNECTION TO QUALITY & SERVICE

**EDAC INC** TORONTO, ONTARIO CANADA

THESE DRAWINGS AND SPECIFICATIONS ARE THE PROPERTY OF EDAC INC., AND SHALL NOT BE REPRODUCED, OR COPIED OR USED AS THE BASIS FOR THE MANUFACTURE OR SALE OF APPARATUS WITHOUT WRITTEN PERMISSION.

|  | ACAD REFERENCE NO. |              | 345-ENG-MASTER   |       |
|--|--------------------|--------------|------------------|-------|
|  | DRAWN:             | R.STA.MONICA | DATE:MAY.16/2017 |       |
|  | CHECKE             | D:           | DATE:            |       |
|  | SCALE:             | NTS          | SHEET            | OF 2  |
|  | DRAWING NUMBER     |              |                  | ISSUE |
|  | 345-ENG-MASTER     |              |                  | 1     |