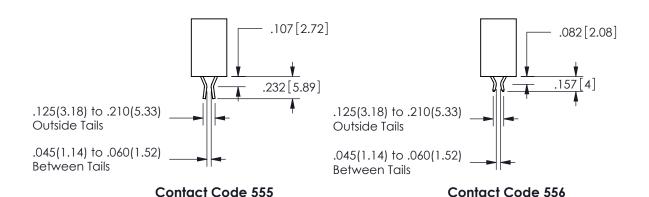

<u>Contact Dimensions:</u>
558-90 Degree Bend (Code 541 Contacts)
See Sheet 2 for Contact Code 555, 556, 558, 559, 560 **Dimensions** 

THIS IS A C.A.D. GENERATED DRAWING DO NOT MAKE MANUAL REVISIONS TO MASTER.

## 345/395 SERIES CARD EDGE CONNECTOR CONTACT CODE 555,556,558,559,560 DIMENSIONS

YOUR CONNECTION TO QUALITY & SERVICE

**EDAC INC** TORONTO, ONTARIO CANADA

THESE DRAWINGS AND SPECIFICATIONS ARE THE PROPERTY OF EDAC INC.,AND SHALL NOT BE REPRODUCED, OR COPIED OR USED AS THE BASIS FOR THE MANUFACTURE OR SALE OF APPARATUS WITHOUT WRITTEN PERMISSION.

|  | ACAD REFERENCE NO.  | 345-ENG-MASTER   |  |  |
|--|---------------------|------------------|--|--|
|  | DRAWN: R.STA.MONICA | DATE:MAY.16/2017 |  |  |
|  | CHECKED:            | DATE:            |  |  |
|  | SCALE: 1:1          | SHEET 2 OF 2     |  |  |
|  | DRAWING NUMBER      | ISSUE            |  |  |
|  | 0.45 5110 1440750   | ,                |  |  |