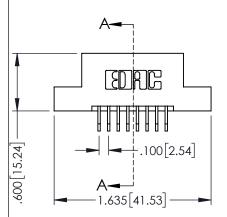

| 345/395 SERIES CARD EDGE CONNECTOR PART NUMBER: 345-016-559-208 |
|-----------------------------------------------------------------|

YOUR CONNECTION TO QUALITY & SERVICE

|      | ACAD REFERENCE NO. 345-ENG-MASTER |           |         |  |  |
|------|-----------------------------------|-----------|---------|--|--|
|      | DRAWN: R.STA.MONICA               | DATE:MAY. | 16/2017 |  |  |
|      | CHECKED:                          | DATE:     |         |  |  |
|      | SCALE: 1:1                        | SHEET 1   | OF 2    |  |  |
| PIED | DRAWING NUMBER                    |           | ISSUE   |  |  |
| IS   | 345-ENG-MASTER                    |           | 1       |  |  |