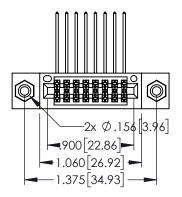

Contact Dimensions: 559-90 Degree Bend (Code 541 Contacts) See Sheet 2 for Contact Code 555, 556, 558, 559, 560 Dimensions

.330[8.38] CARD SLOT .160[4.06] POINT OF CONTACT

SECTION A-A

1

- INSULATOR MATERIAL: THERMOPLASTIC PBT BLACK, UL 94V-0
- CONTACT MATERIAL; COPPER TIN ALLOY CONTACT PLATING: GOLD ON THE MATING AREA, TIN PLATING ON THE CONTACT TAILS, NICKEL UNDERPLATE