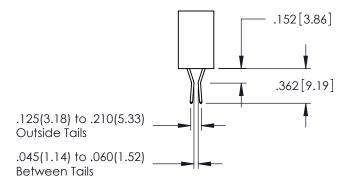

**Contact Code 555** 

**Contact Code 556** 

**Contact Code 558** 

Contact Code 559

Contact Code 560

INSULATOR MATERIAL: THERMOPLASTIC POLYESTER, UL 94V-0

DAP MATERIAL AVAILABLE UPON REQUEST

CONTACT MATERIAL; COPPER ALLOY CONTACT PLATING: GOLD ON THE MATING AREA, TIN PLATING ON THE CONTACT TAILS, NICKEL UNDERPLATE

345/395 SERIES CARD EDGE CONNECTOR CONTACT CODE 555,556,558,559,560 DIMENSIONS

.060

.150

YOUR CONNECTION TO QUALITY & SERVICE

|   | ACAD REFERENCE NO. 345-ENG-MASTER |                  |  |
|---|-----------------------------------|------------------|--|
|   | DRAWN: R.STA.MONICA               | DATE:MAY.16/2017 |  |
|   | CHECKED:                          | DATE:            |  |
|   | SCALE: 1:1                        | SHEET 2 OF 2     |  |
| D | DRAWING NUMBER                    | ISSUE            |  |