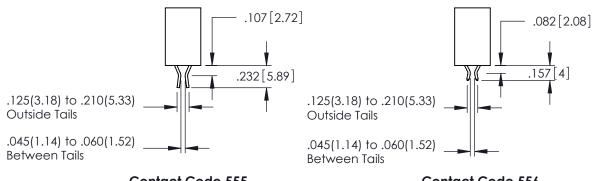

**Contact Code 555** 

**Contact Code 556** 

**Contact Code 558** 

Contact Code 559

Contact Code 560

INSULATOR MATERIAL: THERMOPLASTIC POLYESTER, UL 94V-0

DAP MATERIAL AVAILABLE UPON REQUEST

CONTACT MATERIAL; COPPER ALLOY CONTACT PLATING: GOLD ON THE MATING AREA, TIN PLATING ON THE CONTACT TAILS, NICKEL UNDERPLATE

345/395 SERIES CARD EDGE CONNECTOR CONTACT CODE 555,556,558,559,560 DIMENSIONS

.060

.150

YOUR CONNECTION TO QUALITY & SERVICE

|   | ACAD REFERENCE NO. 345-ENG-MASTER |                  |  |
|---|-----------------------------------|------------------|--|
|   | DRAWN: R.STA.MONICA               | DATE:MAY.16/2017 |  |
|   | CHECKED:                          | DATE:            |  |
|   | SCALE: 1:1                        | SHEET 2 OF 2     |  |
| D | DRAWING NUMBER                    | ISSUE            |  |