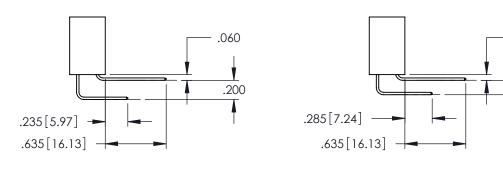

Contact Dimensions: 559-90 Degree Bend (Code 541 Contacts) See Sheet 2 for Contact Code 555, 556, 558, 559, 560 Dimensions

.330[8.38] CARD SLOT .160[4.06] POINT OF CONTACT

SECTION A-A

1

- INSULATOR MATERIAL: THERMOPLASTIC PBT BLACK, UL 94V-0
- CONTACT MATERIAL; COPPER TIN ALLOY CONTACT PLATING: GOLD ON THE MATING AREA, TIN PLATING ON THE CONTACT TAILS, NICKEL UNDERPLATE

| 345/395 SERIES CARD EDGE CONNECTOR PART NUMBER: 345-016-559-208 |
|-----------------------------------------------------------------|

YOUR CONNECTION TO QUALITY & SERVICE

|      | ACAD REFERENCE NO. 345-ENG-MASTER |           |         |  |  |
|------|-----------------------------------|-----------|---------|--|--|
|      | DRAWN: R.STA.MONICA               | DATE:MAY. | 16/2017 |  |  |
|      | CHECKED:                          | DATE:     |         |  |  |
|      | SCALE: 1:1                        | SHEET 1   | OF 2    |  |  |
| PIED | DRAWING NUMBER                    |           | ISSUE   |  |  |
| IS   | 345-ENG-MASTER                    |           | 1       |  |  |