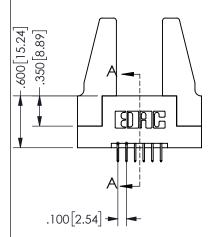

SECTION A\_A

ISSUE NUMBER ORIGINAL

1

**Contact Code 558** 

Contact Code 559

**Contact Code 560** 

INSULATOR MATERIAL: THERMOPLASTIC POLYESTER, UL 94V-0

DAP MATERIAL AVAILABLE UPON REQUEST

CONTACT MATERIAL; COPPER ALLOY CONTACT PLATING: GOLD ON THE MATING AREA, TIN PLATING ON THE CONTACT TAILS, NICKEL UNDERPLATE

345/395 SERIES CARD EDGE CONNECTOR CONTACT CODE 555,556,558,559,560 DIMENSIONS