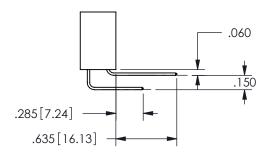

## **Contact Dimensions:** 524-P.C. Tail .018 Sq.(0.46 Sq.) - Tail LG=.175(4.45) .100 (2.54) Contact Spacing x .200 (5.08) Row Spacing

.160 4.06 .330[8.38] POINT OF CARD SLOT CONTACT .370 9.4