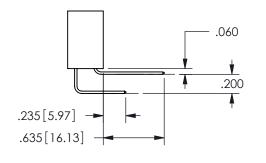

## **Contact Dimensions:** 524-P.C. Tail .018 Sq.(0.46 Sq.) - Tail LG=.175(4.45) .100 (2.54) Contact Spacing x .200 (5.08) Row Spacing

.160 4.06 .330[8.38] POINT OF CARD SLOT CONTACT .370 9.4