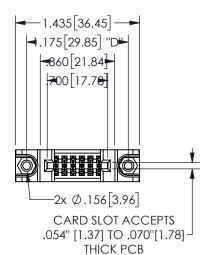

## 345/395 SERIES CARD EDGE CONNECTOR PART NUMBER: 345-012-524-288

YOUR CONNECTION TO QUALITY & SERVICE

**EDAC INC** TORONTO, ONTARIO CANADA

THESE DRAWINGS AND SPECIFICATIONS ARE THE PROPERTY OF EDAC INC.,AND SHALL NOT BE REPRODUCED, OR COPIED OR USED AS THE BASIS FOR THE MANUFACTURE OR SALE OF APPARATUS WITHOUT WRITTEN PERMISSION.

THIS IS A C.A.D. GENERATED DRAWING DO NOT MAKE MANUAL REVISIONS TO MASTER.

ISSUE NUMBER

ORIGINAL

1