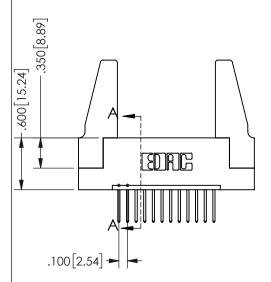

| SECTION A-A         |          |           |
|---------------------|----------|-----------|
| ACAD REFERENCE NO.  | 345-ENC  | 9-MASTER  |
| DRAWN: R.STA.MONICA | DATE:MA' | Y.16/2017 |
| CHECKED:            | DATE:    |           |
| SCALE: NTS          | SHEET 1  | OF 2      |
| DRAWING NUMBER      |          | ISSUE     |
| 345-ENG-MASTER      |          | 1         |

## 345/395 SERIES CARD EDGE CONNECTOR CONTACT CODE 555,556,558,559,560 DIMENSIONS

YOUR CONNECTION TO QUALITY & SERVICE

**EDAC INC** TORONTO, ONTARIO CANADA

THESE DRAWINGS AND SPECIFICATIONS ARE THE PROPERTY OF EDAC INC.,AND SHALL NOT BE REPRODUCED, OR COPIED OR USED AS THE BASIS FOR THE MANUFACTURE OR SALE OF APPARATUS WITHOUT WRITTEN PERMISSION.

| ACAD REFERENCE NO.  | 345-ENG-MASTER   |
|---------------------|------------------|
| DRAWN: R.STA.MONICA | DATE:MAY.16/2017 |
| CHECKED:            | DATE:            |
| SCALE: 1:1          | SHEET 2 OF 2     |
| DRAWING NUMBER      | ISSUE            |
| 345-ENG-MASTER      | 1                |