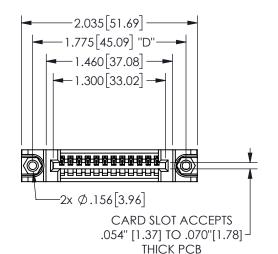

## 345/395 SERIES CARD EDGE CONNECTOR PART NUMBER: 345-012-523-188

YOUR CONNECTION TO QUALITY & SERVICE

**EDAC INC** TORONTO, ONTARIO CANADA

THESE DRAWINGS AND SPECIFICATIONS ARE THE PROPERTY OF EDAC INC.,AND SHALL NOT BE REPRODUCED, OR COPIED OR USED AS THE BASIS FOR THE MANUFACTURE OR SALE OF APPARATUS WITHOUT WRITTEN PERMISSION.

| SECTION A-A         |          |           |
|---------------------|----------|-----------|
| ACAD REFERENCE NO.  | 345-ENC  | 9-MASTER  |
| DRAWN: R.STA.MONICA | DATE:MA' | Y.16/2017 |
| CHECKED:            | DATE:    |           |
| SCALE: NTS          | SHEET 1  | OF 2      |
| DRAWING NUMBER      |          | ISSUE     |
| 345-ENG-MASTER      |          | 1         |