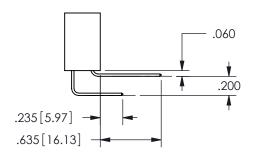

THIS IS A C.A.D. GENERATED DRAWING DO NOT MAKE MANUAL REVISIONS TO MASTER.

ISSUE NUMBER

ORIGINAL

1

**Contact Dimensions:** 523-P.C. Tail .025 Sq.(0.64 Sq.) - Tail LG=.390(9.91) .100 (2.54) Contact Spacing x .200 (5.08) Row Spacing

## 345/395 SERIES CARD EDGE CONNECTOR PART NUMBER: 345-012-523-188

YOUR CONNECTION TO QUALITY & SERVICE

**EDAC INC** TORONTO, ONTARIO CANADA

THESE DRAWINGS AND SPECIFICATIONS ARE THE PROPERTY OF EDAC INC.,AND SHALL NOT BE REPRODUCED, OR COPIED OR USED AS THE BASIS FOR THE MANUFACTURE OR SALE OF APPARATUS WITHOUT WRITTEN PERMISSION.