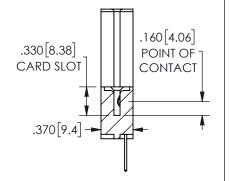

ISSUE NUMBER ORIGINAL

1

**Contact Code 558** 

Contact Code 559

Contact Code 560

INSULATOR MATERIAL: THERMOPLASTIC POLYESTER, UL 94V-0 DAP MATERIAL AVAILABLE UPON REQUEST

CONTACT MATERIAL; COPPER ALLOY CONTACT PLATING: GOLD ON THE MATING AREA, TIN PLATING ON THE CONTACT TAILS, NICKEL UNDERPLATE

## 345/395 SERIES CARD EDGE CONNECTOR CONTACT CODE 555,556,558,559,560 DIMENSIONS

YOUR CONNECTION TO QUALITY & SERVICE

**EDAC INC** TORONTO, ONTARIO CANADA

THESE DRAWINGS AND SPECIFICATIONS ARE THE PROPERTY OF EDAC INC.,AND SHALL NOT BE REPRODUCED, OR COPIED OR USED AS THE BASIS FOR THE MANUFACTURE OR SALE OF APPARATUS WITHOUT WRITTEN PERMISSION.

| ACAD REFERENCE NO.  | 345-ENG-MASTER   |
|---------------------|------------------|
| DRAWN: R.STA.MONICA | DATE:MAY.16/2017 |
| CHECKED:            | DATE:            |
| SCALE: 1:1          | SHEET 2 OF 2     |
| DRAWING NUMBER      | ISSUE            |
| 345-ENG-MASTER      | 1                |