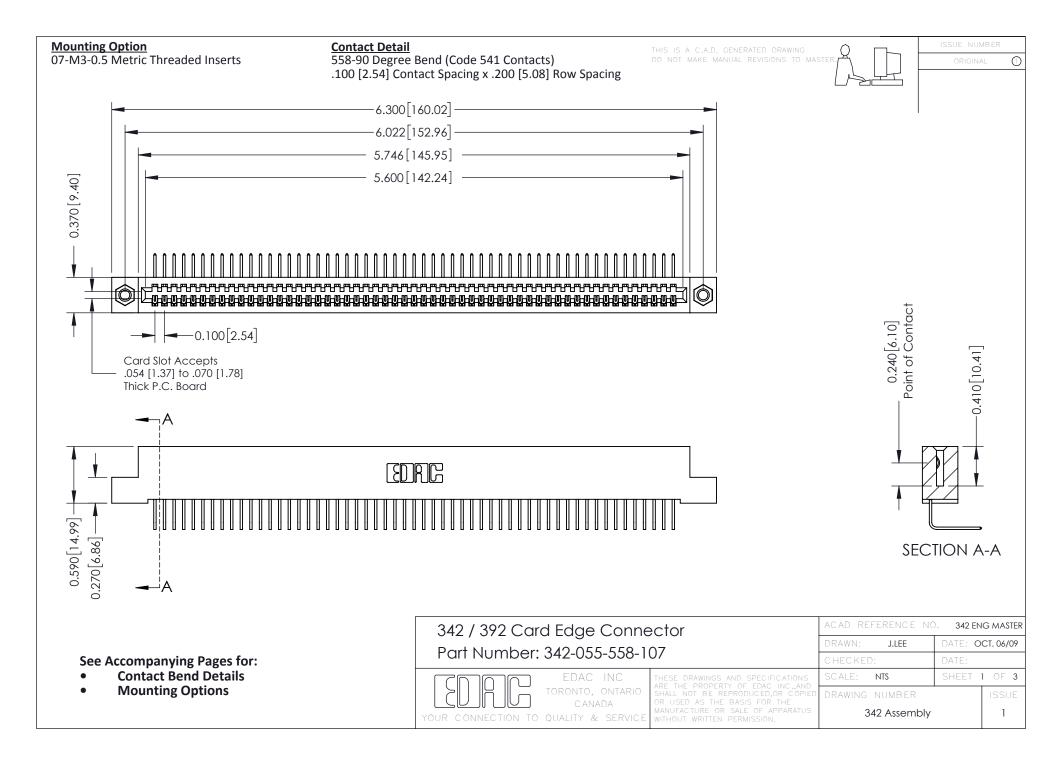

THIS IS A C.A.D. GENERATED DRAWING DO NOT MAKE MANUAL REVISIONS TO MASTER. ISSUE NUMBER

ORIGINAL

1



| 342 / 392 Series Card Edge Connector<br>Contact Bend Detail |                                                                                                                                                                                                  | ACAD REFERENCE NO. 342 ENG MASTER |             |                  |        |
|-------------------------------------------------------------|--------------------------------------------------------------------------------------------------------------------------------------------------------------------------------------------------|-----------------------------------|-------------|------------------|--------|
|