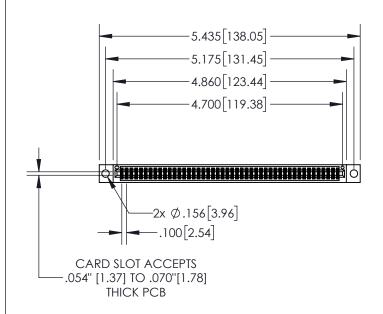

## **Contact Dimensions:**

555-Extender Board Bend (Code 500 Contacts)
See Sheet 2 for Contact Code 555, 556, 558, 559, 560 Dimensions

- INSULATOR MATERIAL: THERMOPLASTIC, UL 94V-0
- CONTACT MATERIAL; COPPER TIN ALLOY CONTACT PLATING: GOLD ON THE MATING AREA, TIN PLATING ON THE CONTACT TAILS, NICKEL UNDERPLATE

| 845/895 SE | RIES HIGH TEMP  | CARD  | EDGE | CONNECT | OR |
|------------|-----------------|-------|------|---------|----|
| PART NUME  | BFR: 895-092-55 | 5-804 |      |         |    |

CANADA

|   | DRAWN: R.STA.MONICA | DATE:MAY.16/2017 |       |  |
|---|---------------------|------------------|-------|--|
|   | CHECKED:            | DATE:            |       |  |
|   | SCALE: 1:2          | SHEET 1          | OF 2  |  |
| D | DRAWING NUMBER      |                  | ISSUE |  |
|   | 845-ENG-MASTER      | 1                |       |  |

ACAD REFERENCE NO. 845-ENG-MASTER

- INSULATOR MATERIAL: THERMOPLASTIC POLYESTER, UL 94V-0 DAP MATERIAL AVAILABLE UPON REQUEST
- CONTACT MATERIAL; COPPER ALLOY

CONTACT PLATING: GOLD ON THE MATING AREA, TIN PLATING ON THE CONTACT TAILS, NICKEL UNDERPLATE