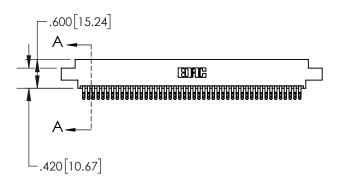

1

| .330[8.38]<br>CARD SLOT     |  |  |  |  |  |  |
|-----------------------------|--|--|--|--|--|--|
| 370[9.40]<br>SECTION A-A    |  |  |  |  |  |  |
| .160[4.06] POINT OF CONTACT |  |  |  |  |  |  |
|                             |  |  |  |  |  |  |

## 845/895 SERIES HIGH TEMP CARD EDGE CONNECTOR CONTACT CODE 555,556,558,559,560 DIMENSIONS

YOUR CONNECTION TO QUALITY & SERVICE

|   | ACAD REFERENCE NO. 845-ENG-MASTER |                  |  |  |  |  |
|---|-----------------------------------|------------------|--|--|--|--|
|   | DRAWN: R.STA.MONICA               | DATE:MAY.16/2017 |  |  |  |  |
|   | CHECKED:                          | DATE:            |  |  |  |  |
|   | SCALE: 1:1                        | SHEET 2 OF 2     |  |  |  |  |
| D | DRAWING NUMBER                    | ISSUE            |  |  |  |  |