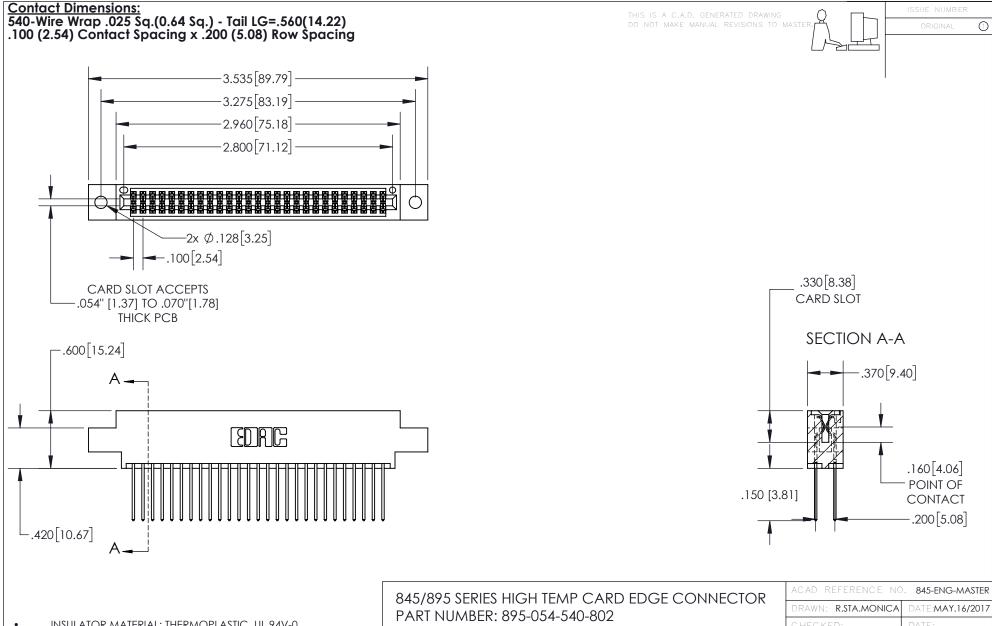

INSULATOR MATERIAL: THERMOPLASTIC, UL 94V-0

CONTACT MATERIAL; COPPER TIN ALLOY
CONTACT PLATING: GOLD ON THE MATING AREA, TIN PLATING
ON THE CONTACT TAILS, NICKEL UNDERPLATE

YOUR CONNECTION TO QUALITY & SERVICE

| ACAD REFERENCE NO. 845-ENG-MASIER |                  |
|-----------------------------------|------------------|
| DRAWN: R.STA.MONICA               | DATE:MAY.16/2017 |
| CHECKED:                          | DATE:            |
| SCALE: 1:1                        | SHEET 1 OF 2     |
| DRAWING NUMBER                    | ISSUE            |
| 845-ENG-MASTER                    | 2 1              |