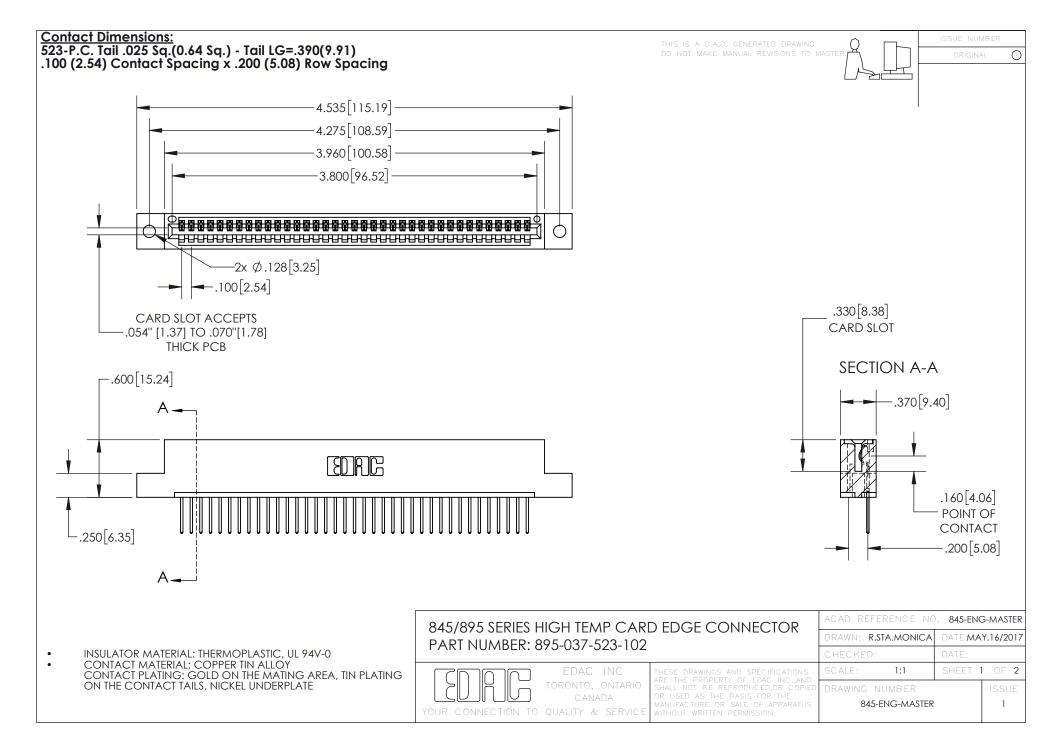

INSULATOR MATERIAL: THERMOPLASTIC POLYESTER, UL 94V-0 DAP MATERIAL AVAILABLE UPON REQUEST

**Contact Code 558** 

CONTACT MATERIAL; COPPER ALLOY CONTACT PLATING: GOLD ON THE MATING AREA, TIN PLATING ON THE CONTACT TAILS, NICKEL UNDERPLATE

## 845/895 SERIES HIGH TEMP CARD EDGE CONNECTOR CONTACT CODE 555,556,558,559,560 DIMENSIONS

YOUR CONNECTION TO QUALITY & SERVICE

Contact Code 559

|   | ACAD REFERENCE NO. 845-ENG-MASTER |                  |  |
|---|-----------------------------------|------------------|--|
|   | DRAWN: R.STA.MONICA               | DATE:MAY.16/2017 |  |
|   | CHECKED:                          | DATE:            |  |
|   | SCALE: 1:1                        | SHEET 2 OF 2     |  |
| D | DRAWING NUMBER                    | ISSUE            |  |

Contact Code 560