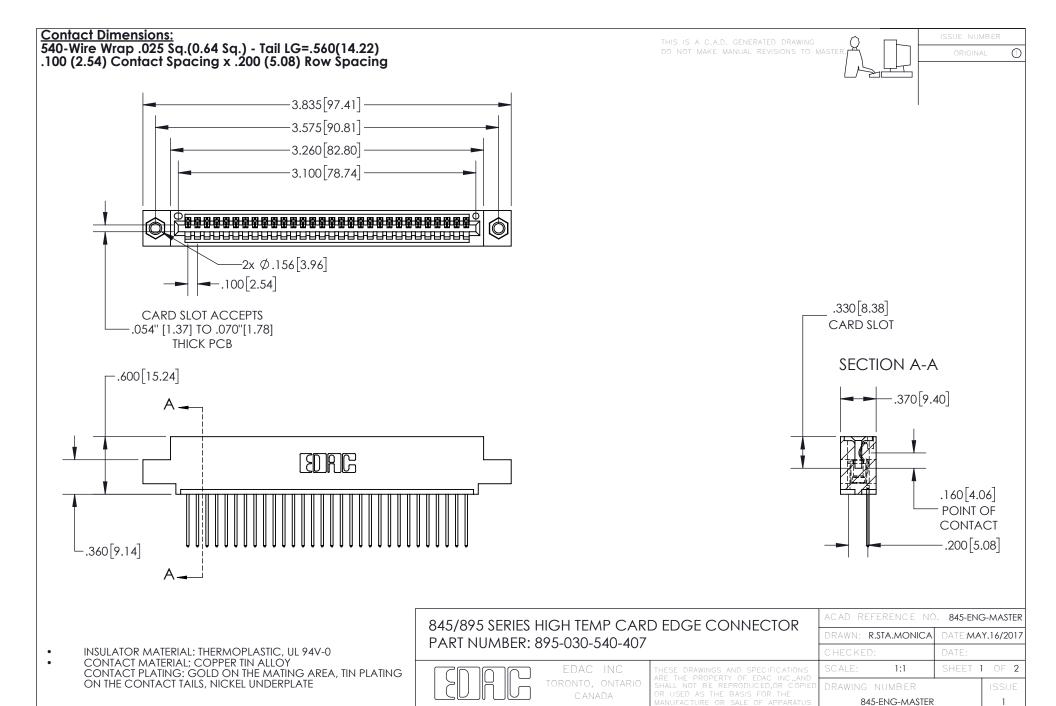

YOUR CONNECTION TO QUALITY & SERVICE

INSULATOR MATERIAL: THERMOPLASTIC POLYESTER, UL 94V-0 DAP MATERIAL AVAILABLE UPON REQUEST

**Contact Code 558** 

CONTACT MATERIAL; COPPER ALLOY CONTACT PLATING: GOLD ON THE MATING AREA, TIN PLATING ON THE CONTACT TAILS, NICKEL UNDERPLATE

## 845/895 SERIES HIGH TEMP CARD EDGE CONNECTOR CONTACT CODE 555,556,558,559,560 DIMENSIONS

YOUR CONNECTION TO QUALITY & SERVICE

Contact Code 559

|   | ACAD REFERENCE NO. 845-ENG-MASTER |                  |  |
|---|-----------------------------------|------------------|--|
|   | DRAWN: R.STA.MONICA               | DATE:MAY.16/2017 |  |
|   | CHECKED:                          | DATE:            |  |
|   | SCALE: 1:1                        | SHEET 2 OF 2     |  |
| D | DRAWING NUMBER                    | ISSUE            |  |