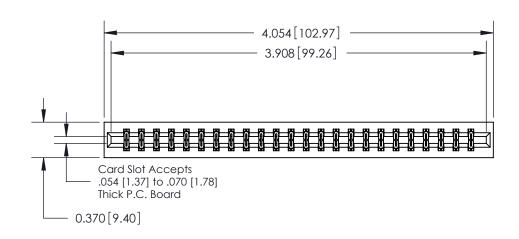

## **Contact Detail**

542-Wire Wrap .025 Sq.(0.64 Sq.) - Tail LG=.645(16.38)

.156 [3.96] Contact Spacing x .200 [5.08] Row Spacing

ISSUE NUMBER

ORIGINAL

**See Accompanying Pages for:** 

**Contact Bend Details** 

837/887 Series High Temp Card Edge Connector Part Number: 887-048-542-201

**EDAC INC** TORONTO, ONTARIO CANADA

THESE DRAWINGS AND SPECIFICATIONS ARE THE PROPERTY OF EDAC INC.,AND SHALL NOT BE REPRODUCED, OR COPIED OR USED AS THE BASIS FOR THE MANUFACTURE OR SALE OF APPARATUS WITHOUT WRITTEN PERMISSION.