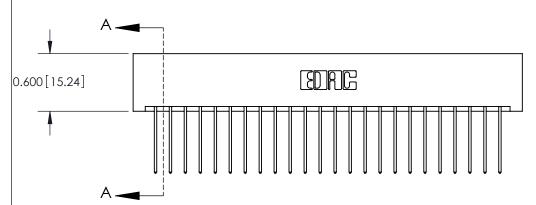

## **Contact Detail**

542-Wire Wrap .025 Sq.(0.64 Sq.) - Tail LG=.645(16.38)

.156 [3.96] Contact Spacing x .200 [5.08] Row Spacing

ISSUE NUMBER

ORIGINAL

**See Accompanying Pages for:** 

**Contact Bend Details** 

837/887 Series High Temp Card Edge Connector Part Number: 887-048-542-201

**EDAC INC** TORONTO, ONTARIO CANADA

THESE DRAWINGS AND SPECIFICATIONS ARE THE PROPERTY OF EDAC INC.,AND SHALL NOT BE REPRODUCED, OR COPIED OR USED AS THE BASIS FOR THE MANUFACTURE OR SALE OF APPARATUS WITHOUT WRITTEN PERMISSION.