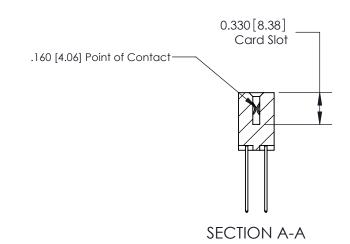

ISSUE NUMBER

ORIGINAL

1

|                     | 837/887 Series High Temp Card Edge Connector |                                                                                                                                                                                     | ACAD REFERENCE | NO. 837 EN       | 837 ENG MASTER |  |
|---------------------|----------------------------------------------|-------------------------------------------------------------------------------------------------------------------------------------------------------------------------------------|----------------|------------------|----------------|--|
| Contact Bend Detail |                                              | DRAWN: J.LEE                                                                                                                                                                        | DATE: OC       | DATE: OCT. 06/09 |                |  |
|                     | Confact Bend Defail                          | oniaci bena Detail                                                                                                                                                                  |                | DATE:            |                |  |
|                     | EDAC INC THE                                 | TORONTO, ONTARIO CANADA  TORONTO, ONTARIO CANADA  ARE THE PROPERTY OF EDAC INC.,AND SHALL NOT BE REPRODUCED,OR COPIED OR USED AS THE BASIS FOR THE MANUFACTURE OR SALE OF APPARATUS | SCALE: NTS     | SHEET            | 2 <b>OF</b> 2  |  |
|                     | TORONTO, ONTARIO                             |                                                                                                                                                                                     | DRAWING NUMBER |                  | ISSUE          |  |
|                     | YOUR CONNECTION TO QUALITY & SERVICE         |                                                                                                                                                                                     | 837 Assembly   |                  | 1              |  |