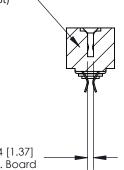

**Mounting Option Contact Detail** 

.116 (2.95) I.D. Floating Eyelets

Extender Board Bend (Code 520 Contacts)

.156 [3.96] Contact Spacing x .200 [5.08] Row Spacing

**SECTION A-A** 

.095 [2.41] Point of Contact (Measured from bottom of Card Slot)

Card Slot Accepts .054 [1.37] to .070 [1.78] Thick P.C. Board

**See Accompanying Page for:** 

**Contact Bend Details** 

807/857 Series High Temp Card Edge Connector Part Number: 857-058-556-203

|   | DRAWN: J.LEE   | DATE: AUG. 11/09 |
|---|----------------|------------------|
|   | CHECKED:       | DATE:            |
|   | SCALE: NTS     | SHEET 1 OF 2     |
| D | DRAWING NUMBER | ISSUE            |