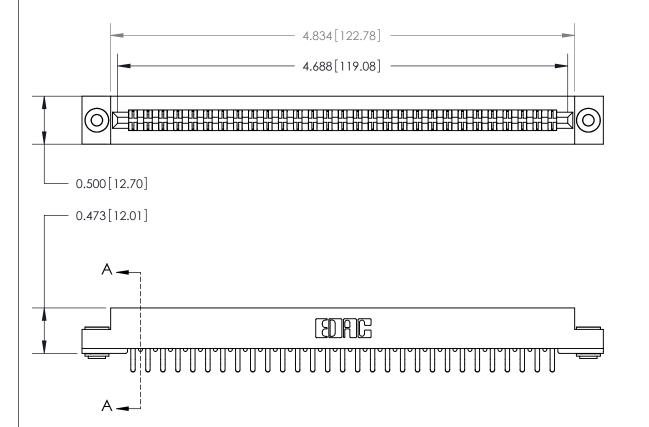

**Mounting Option Contact Detail** 

.116 (2.95) I.D. Floating Eyelets

Extender Board Bend (Code 520 Contacts)

.156 [3.96] Contact Spacing x .200 [5.08] Row Spacing

**SECTION A-A** 

.095 [2.41] Point of Contact (Measured from bottom of Card Slot)

Card Slot Accepts .054 [1.37] to .070 [1.78] Thick P.C. Board

**See Accompanying Page for:** 

**Contact Bend Details** 

807/857 Series High Temp Card Edge Connector Part Number: 857-058-556-203

|   | DRAWN: J.LEE   | DATE: AUG. 11/09 |
|---|----------------|------------------|
|   | CHECKED:       | DATE:            |
|   | SCALE: NTS     | SHEET 1 OF 2     |
| D | DRAWING NUMBER | ISSUE            |