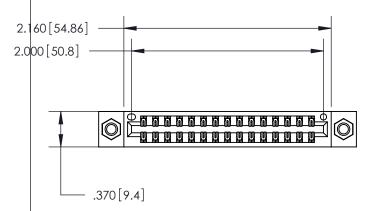

<u>Contact Dimensions:</u> 520-P.C. Tail .030x.018 (0.76x0.46) - Tail LG. = .175 (4.45) .125 (3.18) Contact Spacing x .250 (6.35) Row Spacing

INSULATOR MATERIAL: THERMOPLASTIC POLYESTER, UL 94V-0 CONTACT MATERIAL; COPPER, NICKEL, TIN ALLOY CA-725

CONTACT PLATING: GOLD ON THE MATING AREA, TIN-LEAD ON THE CONTACT TAILS, NICKEL UNDERPLATE

THIS IS A C.A.D. GENERATED DRAWING DO NOT MAKE MANUAL REVISIONS TO MASTER.

ISSUE NUMBER ORIGINAL

## 846/896 SERIES HIGH TEMP CARD EDGE CONNECTOR PART NUMBER: 846-030-520-207

**EDAC INC** TORONTO, ONTARIO CANADA

THESE DRAWINGS AND SPECIFICATIONS ARE THE PROPERTY OF EDAC INC., AND SHALL NOT BE REPRODUCED, OR COPIED OR USED AS THE BASIS FOR THE MANUFACTURE OR SALE OF APPARATUS WITHOUT WRITTEN PERMISSION.

| ACAD REFERENCE NO. | 846-ENG-MASTER   |
|--------------------|------------------|
| DRAWN: J.LEE       | DATE: APR. 22/09 |
| CHECKED:           | DATE:            |
| SCALE: 1:1         | SHEET 1 OF 2     |
| DRAWING NUMBER     | ISSUE            |
| 846-ENG-MASTER     | 1                |