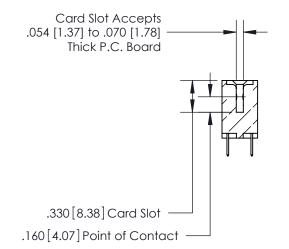

**Contact Code 560** 

INSULATOR MATERIAL: THERMOPLASTIC POLYESTER, UL 94V-0 CONTACT MATERIAL; COPPER, NICKEL, TIN ALLOY CA-725 CONTACT PLATING: GOLD ON THE MATING AREA, TIN-LEAD ON THE CONTACT TAILS, NICKEL UNDERPLATE

**Contact Code 558** 

## 846/896 SERIES HIGH TEMP CARD EDGE CONNECTOR CONTACT CODE 555,556,558,559,560 DIMENSIONS

.150 [3.81]

YOUR CONNECTION TO QUALITY & SERVICE

**Contact Code 559** 

**EDAC INC** TORONTO, ONTARIO CANADA

THESE DRAWINGS AND SPECIFICATIONS ARE THE PROPERTY OF EDAC INC.,AND SHALL NOT BE REPRODUCED, OR COPIED OR USED AS THE BASIS FOR THE MANUFACTURE OR SALE OF APPARATUS WITHOUT WRITTEN PERMISSION.