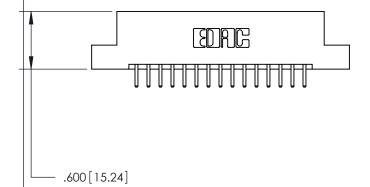

THIS IS A C.A.D. GENERATED DRAWING DO NOT MAKE MANUAL REVISIONS TO MASTER.

ISSUE NUMBER

.165[4.19]

.375 [9.54]

ORIGINAL

1

.060 [1.52] .125(3.18) to .210(5.33) **Outside Tails** .125(3.18) to .210(5.33) **Outside Tails** 