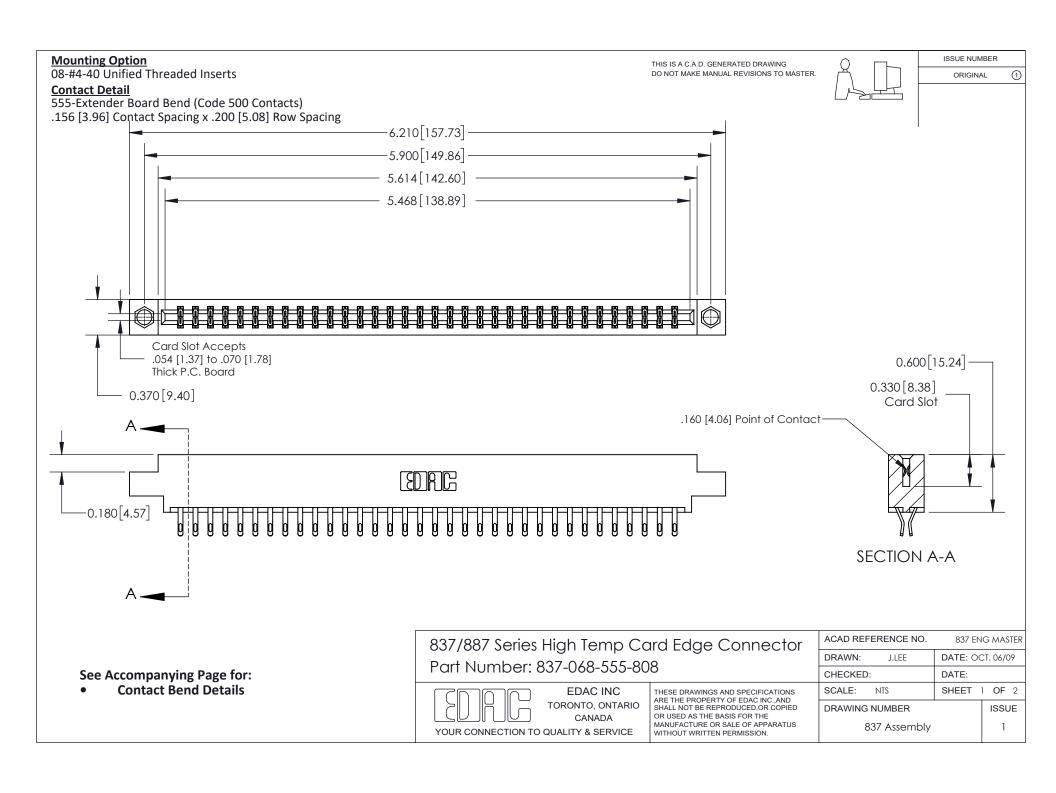

ISSUE NUMBER

ORIGINAL

1

| 837/887 Series High Temp Card Edge Connector<br>Contact Bend Detail |                                                                                                                                                                                                   | ACAD REFERENCE NO. 837 EN |                  | 3 MASTER      |
|---------------------------------------------------------------------|---------------------------------------------------------------------------------------------------------------------------------------------------------------------------------------------------|---------------------------|------------------|---------------|
|                                                                     |                                                                                                                                                                                                   | DRAWN: J.LEE              | DATE: OCT. 06/09 |               |
|                                                                     |                                                                                                                                                                                                   | CHECKED:                  | DATE:            |               |
| TORONTO, ONTARIO                                                    | THESE DRAWINGS AND SPECIFICATIONS ARE THE PROPERTY OF EDAC INC., AND SHALL NOT BE REPRODUCED, OR COPIED OR USED AS THE BASIS FOR THE MANUFACTURE OR SALE OF APPARATUS WITHOUT WRITTEN PERMISSION. | SCALE: NTS                | SHEET            | 2 <b>OF</b> 2 |
|                                                                     |                                                                                                                                                                                                   | DRAWING NUMBER            | •                | ISSUE         |
| YOUR CONNECTION TO QUALITY & SERVICE                                |                                                                                                                                                                                                   | 837 Assembly              |                  | 1             |