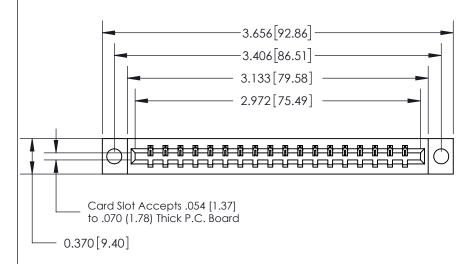

## 833 Series High Temp Card Edge Connector Part Number: 833-018-544-604

YOUR CONNECTION TO QUALITY & SERVICE

**EDAC INC** TORONTO, ONTARIO CANADA

THESE DRAWINGS AND SPECIFICATIONS ARE THE PROPERTY OF EDAC INC.,AND SHALL NOT BE REPRODUCED, OR COPIED OR USED AS THE BASIS FOR THE MANUFACTURE OR SALE OF APPARATUS WITHOUT WRITTEN PERMISSION.