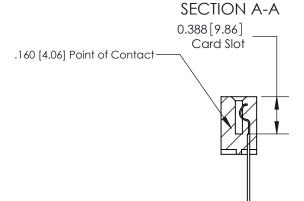

000 5110 114 6750

See Accompanying Page for:

- **Bend Detail**
- **Mounting Options**

ORIGINAL (1)

ORIGINAL

| 833 Series High Temp Card Edge Connector<br>Contact Bend Detail |                                                                                                                                                                                                  | ACAD REFERENCE NO. | 833 ENG MASTER   |               |
|-----------------------------------------------------------------|--------------------------------------------------------------------------------------------------------------------------------------------------------------------------------------------------|--------------------|------------------|---------------|
|                                                                 |                                                                                                                                                                                                  | DRAWN: J.LEE       | DATE: OCT. 14/09 |               |
|                                                                 |                                                                                                                                                                                                  | CHECKED: DATE:     |                  |               |
| TORONTO, ONTARIO O CANADA                                       | THESE DRAWINGS AND SPECIFICATIONS ARE THE PROPERTY OF EDAC INC.,AND SHALL NOT BE REPRODUCED, OR COPIED OR USED AS THE BASIS FOR THE MANUFACTURE OR SALE OF APPARATUS WITHOUT WRITTEN PERMISSION. | SCALE: NTS         | SHEET 2          | 2 <b>OF</b> 3 |
|                                                                 |                                                                                                                                                                                                  | DRAWING NUMBER     |                  | ISSUE         |
|                                                                 |                                                                                                                                                                                                  | 833 Assembly       |                  | 1             |