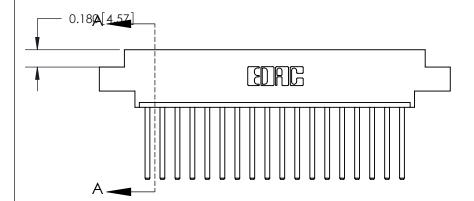

## **Contact Detail**

544-Wire Wrap .050x.025(1.27x0.64) - Tail LG=.750(19.05)

.156 [3.96] Contact Spacing x .200 [5.08] Row Spacing

THIS IS A C.A.D. GENERATED DRAWING DO NOT MAKE MANUAL REVISIONS TO MASTER.

000 5110 114 6750

See Accompanying Page for:

- **Bend Detail**
- **Mounting Options**

ORIGINAL (1)

ORIGINAL

| 833 Series High Temp Card Edge Connector<br>Contact Bend Detail |                                                                                                                                                                                                  | ACAD REFERENCE NO. | 833 ENG MASTER   |               |
|-----------------------------------------------------------------|--------------------------------------------------------------------------------------------------------------------------------------------------------------------------------------------------|--------------------|------------------|---------------|
|                                                                 |                                                                                                                                                                                                  | DRAWN: J.LEE       | DATE: OCT. 14/09 |               |
|                                                                 |                                                                                                                                                                                                  | CHECKED: DATE:     |                  |               |
| TORONTO, ONTARIO O CANADA                                       | THESE DRAWINGS AND SPECIFICATIONS ARE THE PROPERTY OF EDAC INC.,AND SHALL NOT BE REPRODUCED, OR COPIED OR USED AS THE BASIS FOR THE MANUFACTURE OR SALE OF APPARATUS WITHOUT WRITTEN PERMISSION. | SCALE: NTS         | SHEET 2          | 2 <b>OF</b> 3 |
|                                                                 |                                                                                                                                                                                                  | DRAWING NUMBER     |                  | ISSUE         |
|                                                                 |                                                                                                                                                                                                  | 833 Assembly       |                  | 1             |