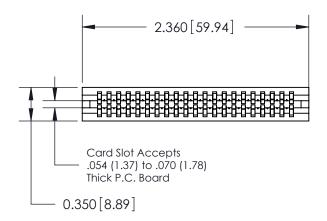

DATE: MAY 04/09

SHEET 1 OF 2

**ISSUE** 

DATE:

745 Series Ultra-Mate Card Edge Connector - Press Fit
Part Number: 745-042-541-206

EDAC INC
TORONTO, ONTARIO
CANADA
YOUR CONNECTION TO QUALITY & SERVICE

TORONTO ON TORONTO ON THE DRAWINGS AND SPECIFICATIONS
ARE THE PROPERTY OF EDAC INC. AND SHALL NOT BE REPRODUCED. OR COPIED OR USED AS THE BASIS FOR THE MANUFACTURE OR SALE OF APPARATUS WITHOUT WRITTEN PERMISSION.