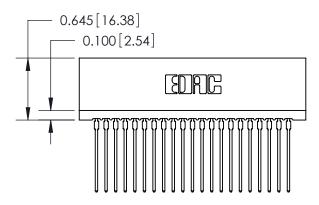

THIS IS A C.A.D. GENERATED DRAWING DO NOT MAKE MANUAL REVISIONS TO MASTER.

ISSUE NUMBER

ORIGINAL

Contact Information
541-Wire Wrap, Regular Point - Tail LG.=.750(19.05)
.100" (2.54mm) Contact Spacing x .200" (5.08mm) Row Spacing