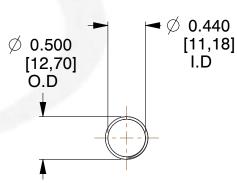

## **NOTES:**

1. Material: Stainless Steel 2. Finish: Glod Irridite

3. Ends: Closed and Ground

4. Total Coils: 10.000

5. Sugg. Max. Deflection: 2.600 (in) 6. Sugg. Max. Load : 2.300 (lbs)

7. All Drawing Dimensions are in Inches [mm]