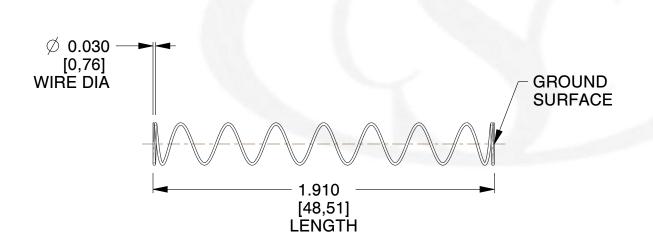

## **NOTES:**

1. Material: Stainless Steel 2. Finish: Glod Irridite

3. Ends: Closed and Ground

4. Total Coils: 10.000

5. Sugg. Max. Deflection: 2.600 (in) 6. Sugg. Max. Load : 2.300 (lbs)

7. All Drawing Dimensions are in Inches [mm]

0.889

SCALE

11772

COMPONENT

**COMPRESSION SPRINGS** 

UNIT INCH [mm]

**SPRINGS** 

SHEET 1 of 1