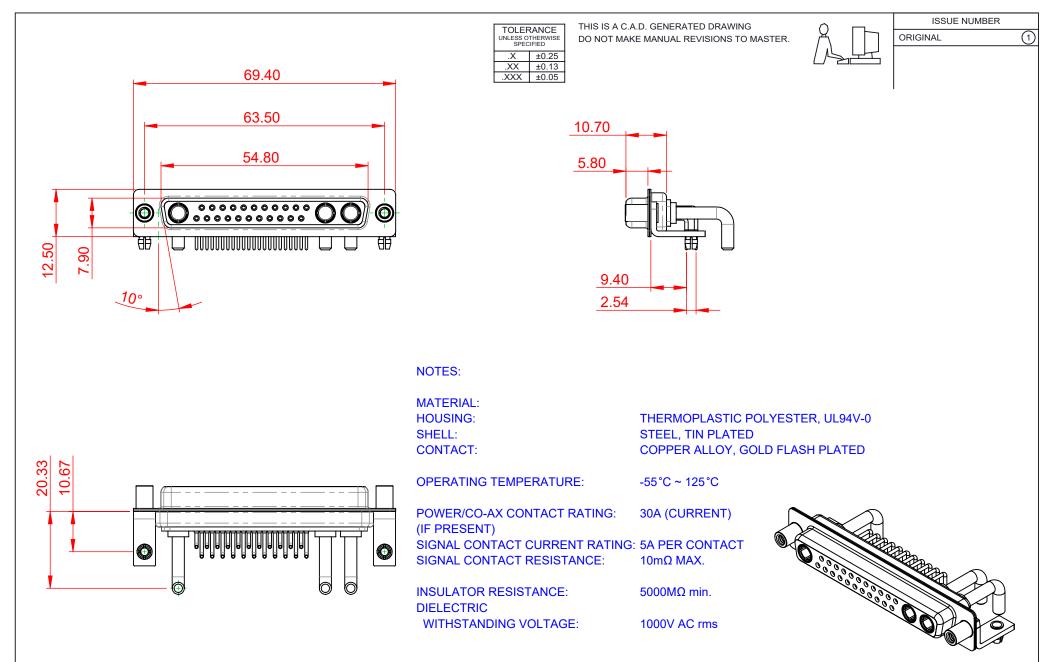

|                                      |                                        |                                                                                                                                             |                          | SW REFERENCE NO.: 630 COMBO ASSEMBLY |                    |       |       |  |
|--------------------------------------|----------------------------------------|---------------------------------------------------------------------------------------------------------------------------------------------|--------------------------|--------------------------------------|--------------------|-------|-------|--|
| COMBINATION D-SUB                    |                                        |                                                                                                                                             | DRAWN: C.B               |                                      | DATE: JAN. 01/2019 |       | 19    |  |
|                                      |                                        |                                                                                                                                             |                          | CHECKED:                             |                    | DATE: |       |  |
|                                      | EDAC INC<br>TORONTO, ONTARIO<br>CANADA | THESE DRAWINGS AND SPECIFICATIONS<br>ARE THE PROPERTY OF EDAC INC.,AND<br>SHALL NOT BE REPRODUCED,OR COPIED<br>OR USED AS THE BASIS FOR THE | SCALE: (IN C.A.D. 1      | :1)                                  | SHEET 1            | OF    | 2     |  |
|                                      |                                        |                                                                                                                                             | DRAWING NUMBER: 630-25W3 |                                      | 3250-3T5           |       | ISSUE |  |
| YOUR CONNECTION TO QUALITY & SERVICE |                                        | MANUFACTURE OR SALE OF APPARATUS<br>WITHOUT WRITTEN PERMISSION.                                                                             | PART NUMBER:             | RT NUMBER: 630-25W3250-3T5           |                    |       | 1     |  |