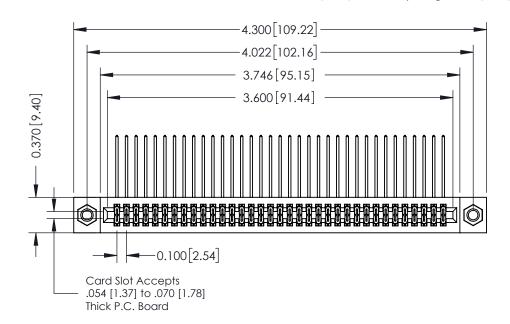

## **See Accompanying Pages for:**

- **Contact Bend Details**
- **Mounting Options**

342 / 392 Card Edge Connector Part Number: 392-070-559-207

YOUR CONNECTION TO QUALITY & SERVICE

CANADA

342 ENG MASTER J.LEE DATE: OCT. 06/09 SHEET 1 OF 3

342 Assembly

THIS IS A C.A.D. GENERATED DRAWING DO NOT MAKE MANUAL REVISIONS TO MASTER. ISSUE NUMBER

ORIGINAL

1

| 342 / 392 Series Card Edge Connector<br>Contact Bend Detail |                                                                                                                                                                                                  | ACAD REFERENCE NO. 342 ENG MASTER |             |                  |        |
|-------------------------------------------------------------|--------------------------------------------------------------------------------------------------------------------------------------------------------------------------------------------------|-----------------------------------|-------------|------------------|--------|
|                                                             |                                                                                                                                                                                                  | DRAWN:                            | J.LEE       | DATE: OCT. 06/09 |        |
|                                                             |                                                                                                                                                                                                  | CHECKED:                          |             | DATE:            |        |
| TORONTO, ONTARIO                                            | THESE DRAWINGS AND SPECIFICATIONS ARE THE PROPERTY OF EDAC INC. AND SHALL NOT BE REPRODUCED, OR COPIED OR USED AS THE BASIS FOR THE MANUFACTURE OR SALE OF APPARATUS WITHOUT WRITTEN PERMISSION. | SCALE:                            | NTS         | SHEET :          | 2 OF 3 |
|                                                             |                                                                                                                                                                                                  | DRAWING                           | NUMBER      |                  | ISSUE  |
| YOUR CONNECTION TO QUALITY & SERVICE                        |                                                                                                                                                                                                  | 3                                 | 42 Assembly |                  | 1      |