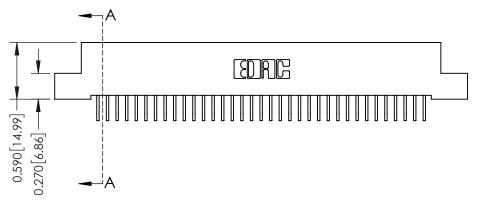

## **See Accompanying Pages for:**

- **Contact Bend Details**
- **Mounting Options**

342 / 392 Card Edge Connector Part Number: 392-070-559-207

YOUR CONNECTION TO QUALITY & SERVICE

CANADA

342 ENG MASTER J.LEE DATE: OCT. 06/09 SHEET 1 OF 3

342 Assembly

THIS IS A C.A.D. GENERATED DRAWING DO NOT MAKE MANUAL REVISIONS TO MASTER. ISSUE NUMBER

ORIGINAL

1

| 342 / 392 Series Card Edge Connector<br>Contact Bend Detail |                                                                                                                                                                                                  | ACAD REFERENCE NO. 342 ENG MASTER |             |                  |        |
|-------------------------------------------------------------|--------------------------------------------------------------------------------------------------------------------------------------------------------------------------------------------------|-----------------------------------|-------------|------------------|--------|
|                                                             |                                                                                                                                                                                                  | DRAWN:                            | J.LEE       | DATE: OCT. 06/09 |        |
|                                                             |                                                                                                                                                                                                  | CHECKED:                          |             | DATE:            |        |
| TORONTO, ONTARIO                                            | THESE DRAWINGS AND SPECIFICATIONS ARE THE PROPERTY OF EDAC INC. AND SHALL NOT BE REPRODUCED, OR COPIED OR USED AS THE BASIS FOR THE MANUFACTURE OR SALE OF APPARATUS WITHOUT WRITTEN PERMISSION. | SCALE:                            | NTS         | SHEET :          | 2 OF 3 |
|                                                             |                                                                                                                                                                                                  | DRAWING                           | NUMBER      |                  | ISSUE  |
| YOUR CONNECTION TO QUALITY & SERVICE                        |                                                                                                                                                                                                  | 3                                 | 42 Assembly |                  | 1      |