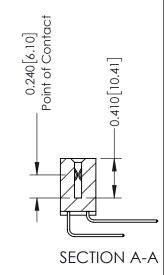

**Mounting Option** 07-M3-0.5 Metric Threaded Inserts **Contact Detail** 

559-90 Degree Bend (Code 541 Contacts) .100 [2.54] Contact Spacing x .200 [5.08] Row Spacing

## **See Accompanying Pages for:**

- **Contact Bend Details**
- **Mounting Options**

342 / 392 Card Edge Connector Part Number: 392-070-559-207

YOUR CONNECTION TO QUALITY & SERVICE

CANADA

342 ENG MASTER J.LEE DATE: OCT. 06/09 SHEET 1 OF 3