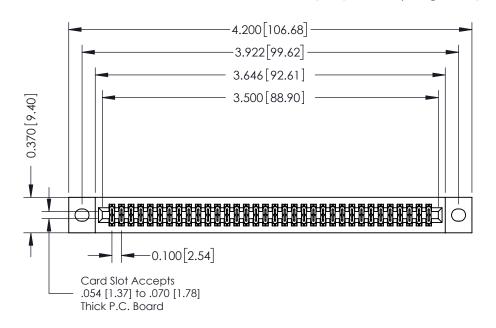

## **See Accompanying Pages for:**

- **Contact Bend Details**
- **Mounting Options**

342 / 392 Card Edge Connector Part Number: 392-068-524-202

YOUR CONNECTION TO QUALITY & SERVICE

342 ENG MASTER J.LEE DATE: OCT. 06/09 SHEET 1 OF 3

342 Assembly

THIS IS A C.A.D. GENERATED DRAWING DO NOT MAKE MANUAL REVISIONS TO MASTER. ISSUE NUMBER

ORIGINAL

1

| 342 / 392 Series Card Edge Connector<br>Contact Bend Detail |                                                                                                                                                                                                  | ACAD REFERENCE NO. 342 ENG MASTER |             |                  |        |
|-------------------------------------------------------------|--------------------------------------------------------------------------------------------------------------------------------------------------------------------------------------------------|-----------------------------------|-------------|------------------|--------|
|                                                             |                                                                                                                                                                                                  | DRAWN:                            | J.LEE       | DATE: OCT. 06/09 |        |
|                                                             |                                                                                                                                                                                                  | CHECKED:                          |             | DATE:            |        |
| TORONTO, ONTARIO                                            | THESE DRAWINGS AND SPECIFICATIONS ARE THE PROPERTY OF EDAC INC. AND SHALL NOT BE REPRODUCED, OR COPIED OR USED AS THE BASIS FOR THE MANUFACTURE OR SALE OF APPARATUS WITHOUT WRITTEN PERMISSION. | SCALE:                            | NTS         | SHEET :          | 2 OF 3 |
|                                                             |                                                                                                                                                                                                  | DRAWING                           | NUMBER      |                  | ISSUE  |
| YOUR CONNECTION TO QUALITY & SERVICE                        |                                                                                                                                                                                                  | 3                                 | 42 Assembly |                  | 1      |