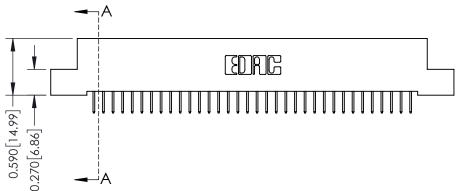

## **See Accompanying Pages for:**

- **Contact Bend Details**
- **Mounting Options**

342 / 392 Card Edge Connector Part Number: 392-068-524-202

YOUR CONNECTION TO QUALITY & SERVICE

342 ENG MASTER J.LEE DATE: OCT. 06/09 SHEET 1 OF 3

342 Assembly

THIS IS A C.A.D. GENERATED DRAWING DO NOT MAKE MANUAL REVISIONS TO MASTER. ISSUE NUMBER

ORIGINAL

1

| 342 / 392 Series Card Edge Connector<br>Contact Bend Detail |                                                                                                                                                                                                  | ACAD REFERENCE NO. 342 ENG MASTER |             |                  |        |
|-------------------------------------------------------------|--------------------------------------------------------------------------------------------------------------------------------------------------------------------------------------------------|-----------------------------------|-------------|------------------|--------|
|                                                             |                                                                                                                                                                                                  | DRAWN:                            | J.LEE       | DATE: OCT. 06/09 |        |
|                                                             |                                                                                                                                                                                                  | CHECKED:                          |             | DATE:            |        |
| TORONTO, ONTARIO                                            | THESE DRAWINGS AND SPECIFICATIONS ARE THE PROPERTY OF EDAC INC. AND SHALL NOT BE REPRODUCED, OR COPIED OR USED AS THE BASIS FOR THE MANUFACTURE OR SALE OF APPARATUS WITHOUT WRITTEN PERMISSION. | SCALE:                            | NTS         | SHEET :          | 2 OF 3 |
|                                                             |                                                                                                                                                                                                  | DRAWING                           | NUMBER      |                  | ISSUE  |
| YOUR CONNECTION TO QUALITY & SERVICE                        |                                                                                                                                                                                                  | 3                                 | 42 Assembly |                  | 1      |