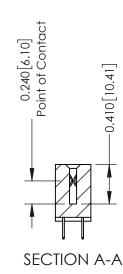

**Mounting Option** 

02-.128 (3.25) Wide Mounting Slots

**Contact Detail** 

524-P.C. Tail .018 Sq.(0.46 Sq.) - Tail LG=.185(4.70) .100 [2.54] Contact Spacing x .200 [5.08] Row Spacing